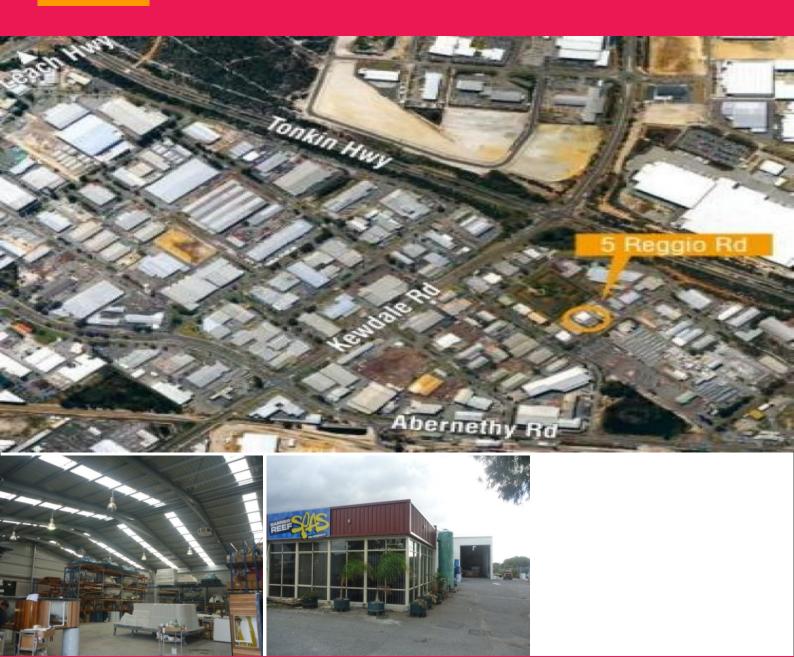

## 5 Reggio Road, Kewdale WA 6105

## **Owner Occupier Opportunity - Price Reduced**

Due to the current owner occupier relocating to a larger premises this great office/warehouse has become available to purchase!

In an excellent location offering functional accommodation.

- Office/amenities of 170sqm (approx)
- Warehousing of 1,069sqm (approx)
- Easy access to Kewdale Road, Tonkin Highway and Roe Highway
- Good external hardstand
- Functional improvements

For further details please contact: