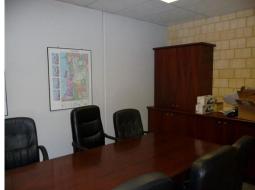

## 1,174m² approx with 5 Tonne Gantry Crane

- Office/workshop
- 1,174m² approx
- 2 x 5 tonne gantry crane
- Dual roller doors

Entry is through aluminium and glass doors into a reception / common area. This area contains tile floors, a reception desk, a small kitchenette and toilet facilities. Immediately on the left are two (enclosed) offices of with a boardroom located directly behind the reception desk.