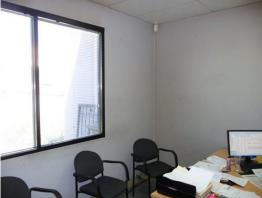

## 1,174m² approx with 5 Tonne Gantry Crane

- Office/workshop
- 1,174m² approx
- 2 x 5 tonne gantry crane
- Dual roller doors

Entry is through aluminium and glass doors into a reception / common area. This area contains tile floors, a reception desk, a small kitchenette and toilet facilities. Immediately on the left are two (enclosed) offices of with a boardroom located directly behind the reception desk.