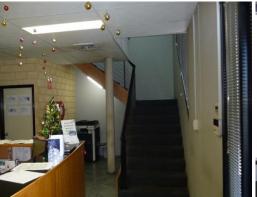

## 1,174m² approx with 5 Tonne Gantry Crane

- Office/workshop
- 1,174m² approx
- 2 x 5 tonne gantry crane
- Dual roller doors

Entry is through aluminium and glass doors into a reception / common area. This area contains tile floors, a reception desk, a small kitchenette and toilet facilities. Immediately on the left are two (enclosed) offices of with a boardroom located directly behind the reception desk.

To the right is a concrete and wood stair case with carpet tread leading to the first floor offices. Near the staircase is a corridor containing a filing storeroom, male and female/disabled toilets and a recessed kitchenette. The kitchenette includes 1 single bowl sink, laminate bench tops an