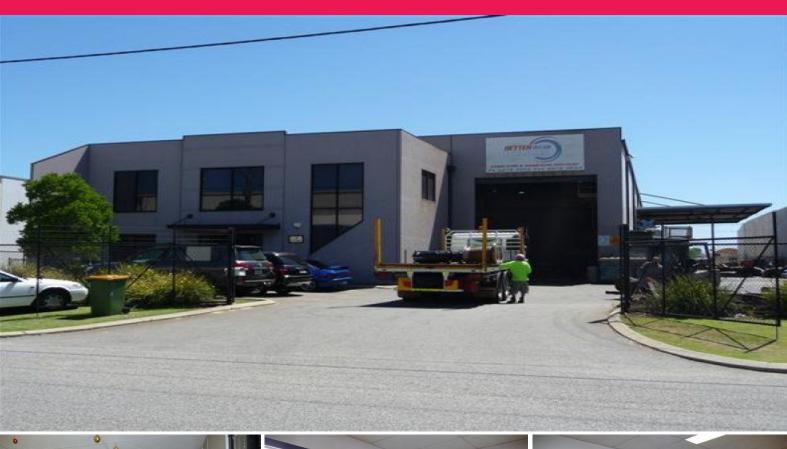

7 Dyer Road, Bassendean WA 6054

## 1,174m² approx with 5 Tonne Gantry Crane

- Office/workshop
- 1,174m² approx
- 2 x 5 tonne gantry crane
- Dual roller doors

Entry is through aluminium and glass doors into a reception / common area. This area contains tile floors, a reception desk, a small kitchenette and toilet facilities. Immediately on the left are two (enclosed) offices of with a boardroom located directly behind the reception desk.