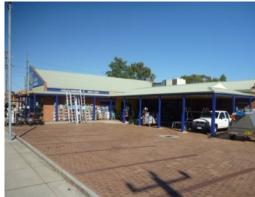

## **Auction: Prime Orrong Road Corner Site**

- Freehold Corner Lot on Orrong Road
- Land area 1,224m² approx
- Building area 367m² approx
- Sold with ?Vacant Possession'

A truly unique commercial opportunity on the tightly held Orrong Road. Offering a corner freehold site with quality improvements and outstanding exposure, opportunities like this a truly few and far between.