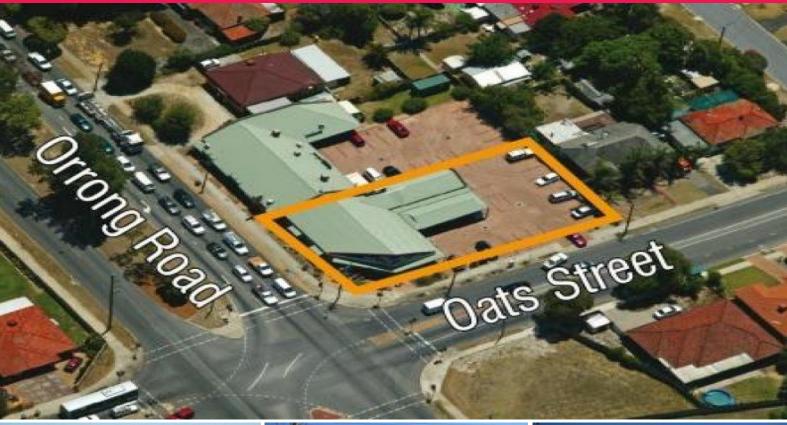

## **Auction: Prime Orrong Road Corner Site**

- Freehold Corner Lot on Orrong Road
- Land area 1,224m² approx
- Building area 367m² approx
- Sold with ?Vacant Possession'

A truly unique commercial opportunity on the tightly held Orrong Road. Offering a corner freehold site with quality improvements and outstanding exposure, opportunities like this a truly few and far between.

## Location

Strategically positioned on the corner of Orrong Road and Oats Street in Kewdale, the subject property takes full advantage of its high profile corner location whilst enjoying fast and direct access to other major arterial road networks, Belmont CBD, Kewdale, Welshpool and Perth Airports. Orr