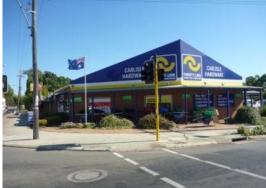

## **Auction: Prime Orrong Road Corner Site**

- Freehold Corner Lot on Orrong Road
- Land area 1,224m² approx
- Building area 367m² approx
- Sold with ?Vacant Possession'

A truly unique commercial opportunity on the tightly held Orrong Road. Offering a corner freehold site with quality improvements and outstanding exposure, opportunities like this a truly few and far between.