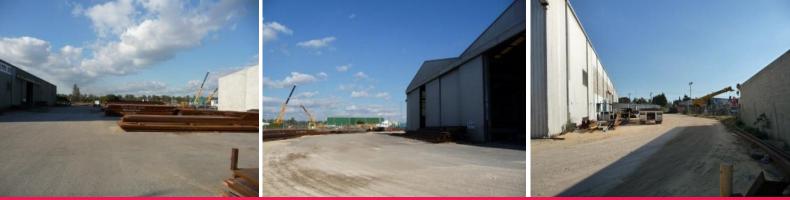

## **Property Description**

The property comprises a large older style office warehouse/workshop facility with a large hardstand area at the rear and on the Southern boundary. The workshop provides two large work bays with one row of central columns, high truss and four high capacity overhead gantry cranes. The workshop