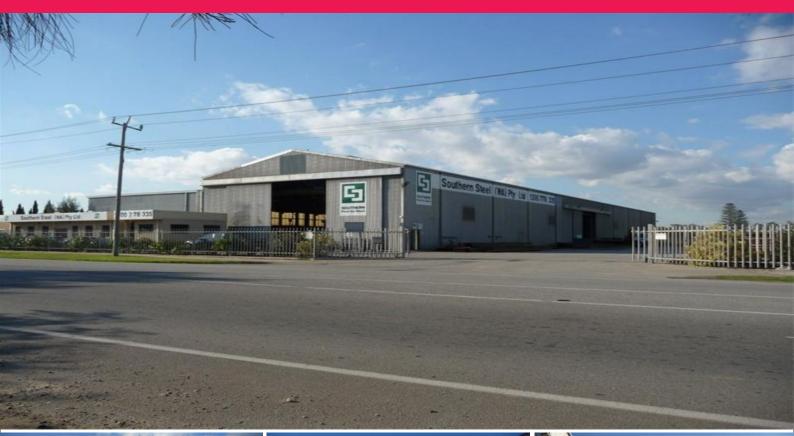

## 7 Mandurah Road, Kwinana Beach WA 6167

## **Powerhouse Industrial Facility**

- Land area 12,958sqm approx
- Office/Workshop 4,383sqm approx
- 1,600 Amps
- 4 x gantry cranes
- High Truss
- Available Now

Location

## **Property Description**

The property comprises a large older style office warehouse/workshop facility with a large hardstand area at the rear and on the Southern boundary. The workshop provides two large work bays with one row of central columns, high truss and four high capacity overhead gantry cranes. The workshop