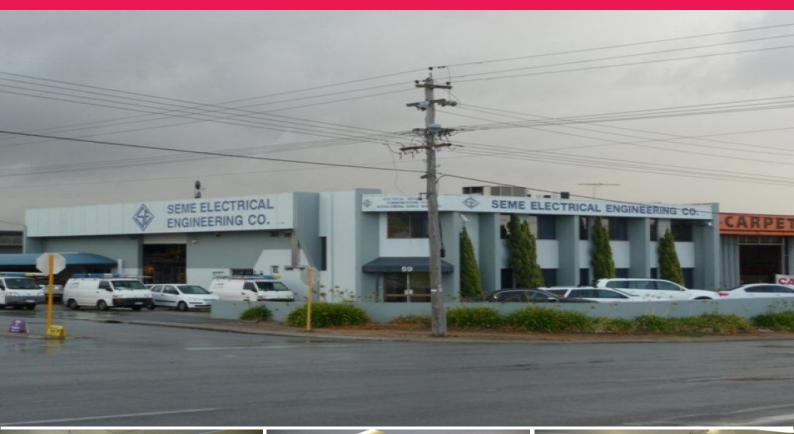

## 59 Collingwood Street, Osborne Park WA 6017

## Hutton Street Frontage - 651sqm

- Corner location
- Great exposure
- Excellent parking
- Showroom / office / warehouse

Located on the corner of Collingwood St and Hutton St, the property is constructed of concrete footings, tilt panel elevations and a insulated metal deck roof. The ground floor showroom is approx 112sqm and consists of tiled floors, suspended ceilings, recessed fluoro lighting and air conditioning. Upstairs is 112sqm approx of partitioned offices with carpeted flooring, suspended ceilings, recessed fluoro lighting and air conditioning. The warehouse area is 427sqm approx with a height of approx 5.7 metre accessed via a 4.5 x 4.5 metre roller door fronting Collingwood St. Externally the site is brick paved and permits parking for approx 16 vehicles of which 3 bays are undercover. A half height brick wall fronts the building on the Hut