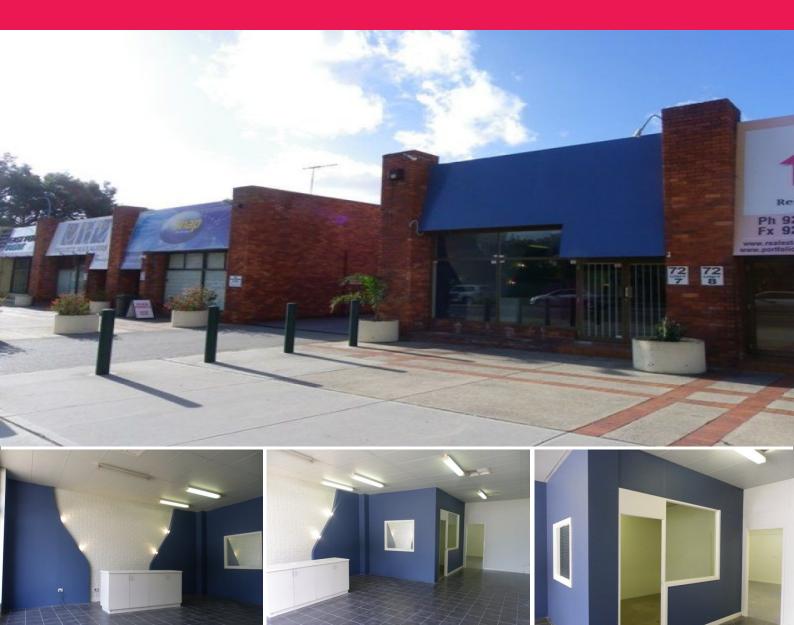

## 7/72 Wellington Street, East Perth WA 6004

## **Now Leasing**

- Excellent exposure to passing traffic
- Ample customer parking
- Great signage possibilities
- Air Conditioned
- Yellow and Red Cat service on doorstep

Fantastic opportunity to secure sort after City Fringe location. Located on the corner of Wellington and Bennett Street opposite Wellington Square, there is high exposure to passing traffic and great signage opportunities for your business to be seen.

Zoned residential/Commercial and located in the Goderich Precinct . Permitted usage includes: Offices FOR LEASE

128sqm

Ben Flanagan 0405 929 167 bflanagan@burgessrawson.com.au

Ра