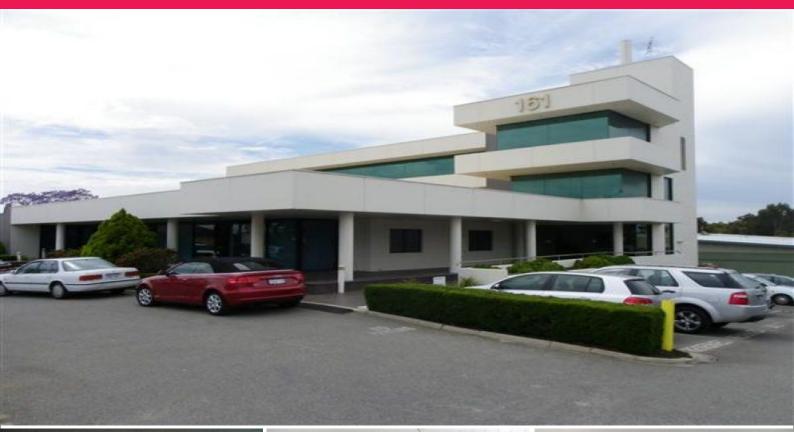

## 161 Great Eastern Highway, Belmont WA 6104

## **First Floor Office**

- 506sqm
- Partitioned
- 9 covered car bays
- Competitive terms

161 Great Eastern Highway, Belmont is located on the northern side of Great Eastern Highway just off the corner of Belmont Avenue.

The building consists of three floors of office accommodation with ample on site covered and open car parking.

The available tenancy occupies the whole first floor and is currently partitioned. The tenancy features a range of offices, meeting rooms and work stations giving a practical and usable layout (see plan