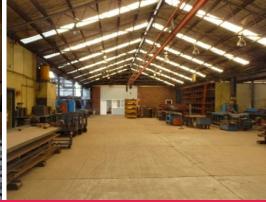

## Complete Engineering Facility - Available with the Hardstand or Separately

- Office area 270sqm (approx)
- Factory area 4,324sqm (approx)
- 9 Gantry cranes included
- Hardstand area 9,010sqm (approx) available separately or with workshop
- Land area 5,715sqm (approx) that contains the workshop
- Available now

## Improvements

The subject property comprises an all encompassing engineering/fabrication workshop with an on site administratio

Industrial

FOR LEASE

4594sqm