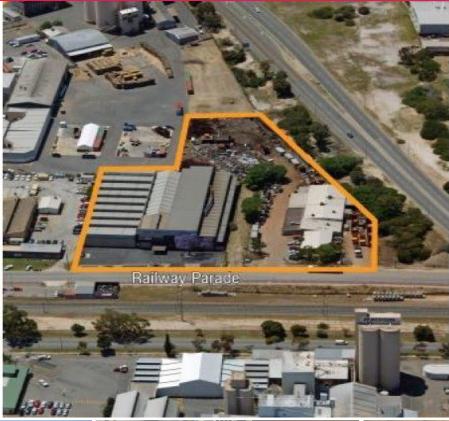

40-44 Railway Parade, Welshpool WA 6106

## Complete Engineering Facility - Available with the Hardstand or Separately

- Office area 270sqm (approx)
- Factory area 4,324sqm (approx)
- 9 Gantry cranes included
- Hardstand area 9,010sqm (approx) available separately or with workshop
- Land area 5,715sqm (approx) that contains the workshop
- Available now

## Improvements

The subject property comprises an all encompassing engineering/fabrication workshop with an on site administratio

Industrial

FOR LEASE

4594sqm