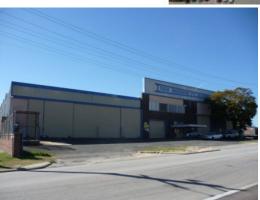

## Complete Engineering Facility - Available with the Hardstand or Separately

- Office area 270sqm (approx)
- Factory area 4,324sqm (approx)
- 9 Gantry cranes included
- Hardstand area 9,010sqm (approx) available separately or with workshop
- Land area 5,715sqm (approx) that contains the workshop
- Available now

## Improvements

The subject property comprises an all encompassing engineering/fabrication workshop with an on site administratio

Industrial

FOR LEASE

4594sqm