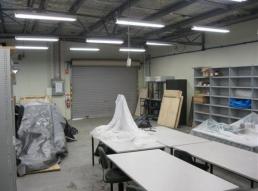

## Showroom/Warehouse

- 302 sqm approx
- Office/warehouse
- Roller door access
- Dual street frontages
- Great exposure to Winton Road
- Located next to large parking station

This showroom/warehouse is currently leased to Edith Cowan University Joondalup as a training facility, hence the quality condition of the premises.