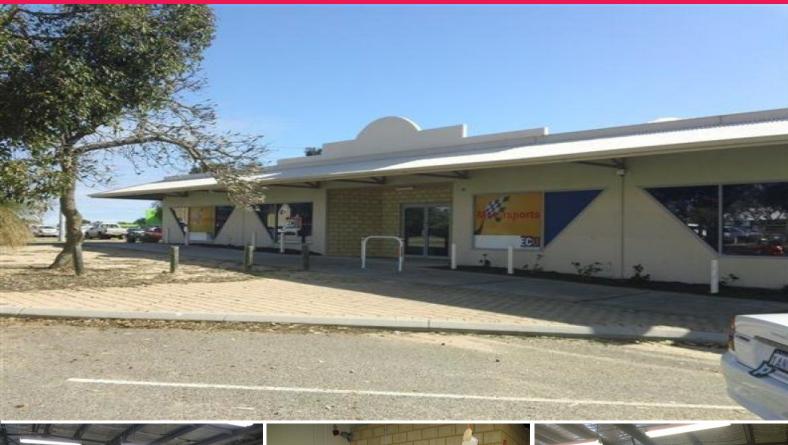

2 Lago Place, Joondalup WA 6027

## Showroom/Warehouse

- 302 sqm approx
- Office/warehouse
- Roller door access
- Dual street frontages
- Great exposure to Winton Road
- Located next to large parking station

This showroom/warehouse is currently leased to Edith Cowan University Joondalup as a training facility, hence the quality condition of the premises.

This property is located on the corner of Winton Road and Royce Court which means this site has great exposure and plenty of parking. The property has two door access as well as a 2 metre (approx) rolle