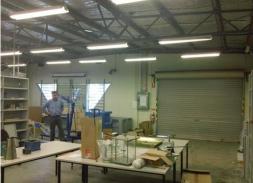

## Showroom/Warehouse

- 302 sqm approx
- Office/warehouse
- Roller door access
- Dual street frontages
- Great exposure to Winton Road
- Located next to large parking station

This showroom/warehouse is currently leased to Edith Cowan University Joondalup as a training facility, hence the quality condition of the premises.