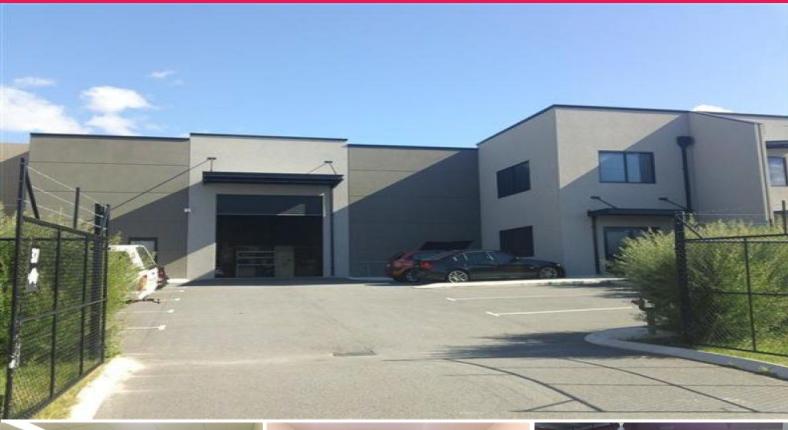

## 37 Millrose Drive, Malaga WA 6090

## Office/Warehouse + Mezzanine

Constructed on the site is a modern free standing office/warehouse of 638sqm approx. Construction comprises of a concrete floor, concrete tilt panel elevations to a height of approximately 6 - 7 metres with an insulated metal deck roof.

The office is accessed from the front parking area via a double glass door entry and comprises 44sqm approx. Directly behind the office is the warehouse of 594sqm approx. The warehouse includes hi bay lights, insulation, male, female toilets and kitchenette facilities.