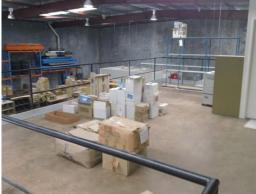

The office is accessed from the front parking area via a double glass door entry and comprises 44sqm approx. Directly behind the office is the warehouse of 594sqm approx. The warehouse includes hi bay lights, insulation, male, female toilets and kitchenette facilities.