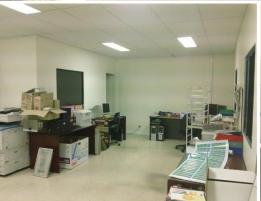

The office is accessed from the front parking area via a double glass door entry and comprises 44sqm approx. Directly behind the office is the warehouse of 594sqm approx. The warehouse includes hi bay lights, insulation, male, female toilets and kitchenette facilities.