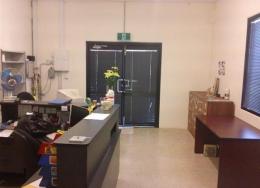

The office is accessed from the front parking area via a double glass door entry and comprises 44sqm approx. Directly behind the office is the warehouse of 594sqm approx. The warehouse includes hi bay lights, insulation, male, female toilets and kitchenette facilities.