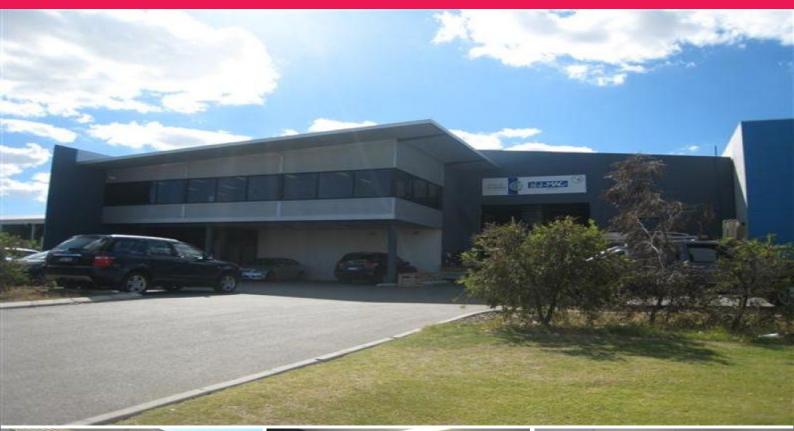

## 4 Harris Road, Malaga WA 6090

## 679 sqm approx - Outstanding Malaga Opportunity

- Office/warehouse
- 697sqm approx
- Architectural design
- Undercover parking
- Partitioned office

Modern office/warehouse, construction comprises of concrete tilt panel elevations, concrete floor with an insulated metal deck roof. The warehouse is approx 529sqm, has a roof height of 7 metres approx and is clear span with roller door access fronting Harris Road.

The office is split over two levels with 35sqm approx on the ground and 133sqm approx located on the 1st floor; fit out includes floor coverings, fluorescent lighting and air conditioning and partitionin