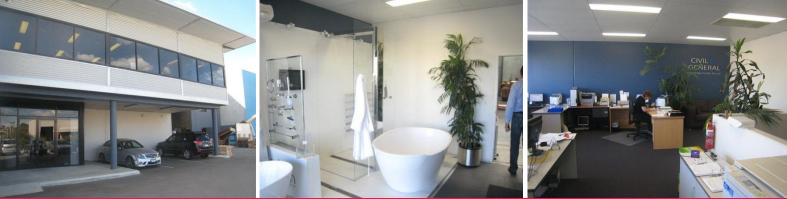

The office is split over two levels with 35sqm approx on the ground and 133sqm approx located on the 1st floor; fit out includes floor coverings, fluorescent lighting and air conditioning and partitionin