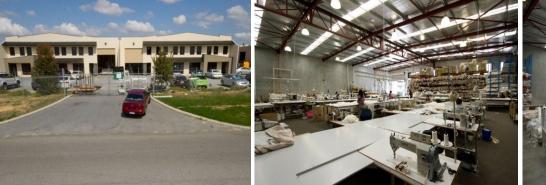

## 36 & 38 Mulgul Road, Malaga WA 6090

## Rare Pair 1,412sqm approx Warehouse

- Two buildings of 706sqm approx each (1,412sqm approx) total
- Two land parcels of 1,262sqm (totaling 2,524sqm)
- Wide frontage to Mulgul Road
- Mirror image warehouses
- 6 metre plus concrete title panel construction
- Insulated metal deck roof
- Large electric roller door entry to each building
- Excellent natural lighting
- Sold as one parcel with vacant possession