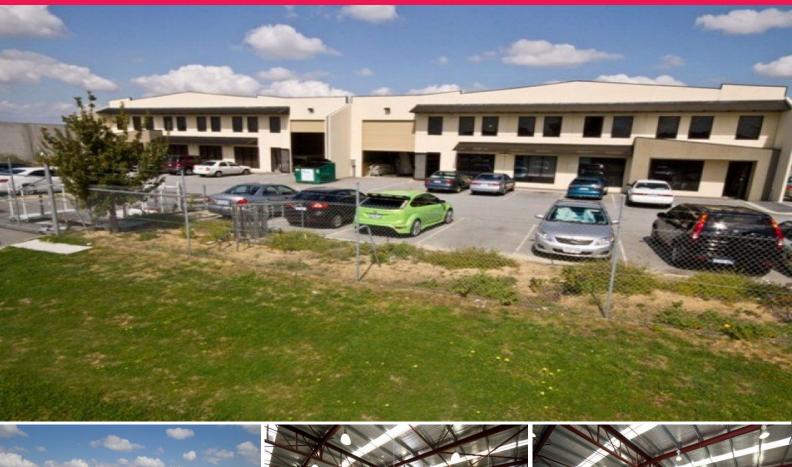

## 36 & 38 Mulgul Road, Malaga WA 6090

## Rare Pair 1,412sqm approx Warehouse

- Two buildings of 706sqm approx each (1,412sqm approx) total
- Two land parcels of 1,262sqm (totaling 2,524sqm)
- Wide frontage to Mulgul Road
- Mirror image warehouses
- 6 metre plus concrete title panel construction
- Insulated metal deck roof
- Large electric roller door entry to each building
- Excellent natural lighting
- Sold as one parcel with vacant possession