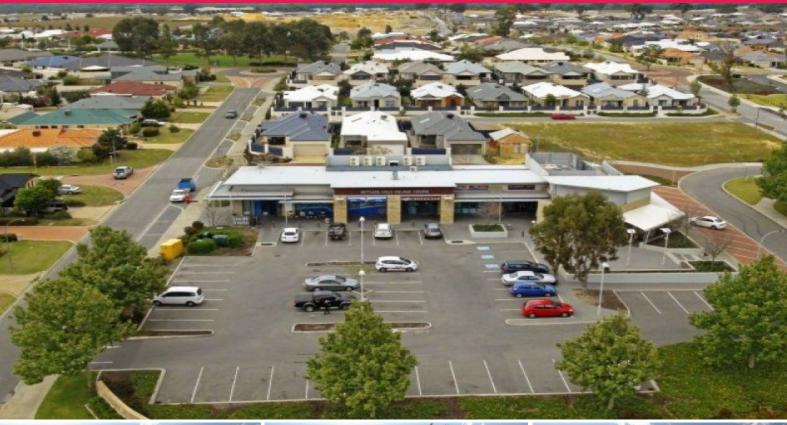

## 59 Arpenteur Drive, Baldivis WA 6171

## The Perfect Retail Investment

- Modern neighbourhood shopping centre
- Comprises six individual tenancies fully leased
- Current income \$192,887 pa net
- Land area 4,103 sqm
- Long leases plus options
- Excellent depreciation allowances
- Potential for further development (STCA)
- Located in rapidly growing residential location

Introduction

Location

Located within the Stocklands Settlers Hill Estate which has easy access to freeways. The Settlers Hill Village

Retail

FOR SALE

641sqm