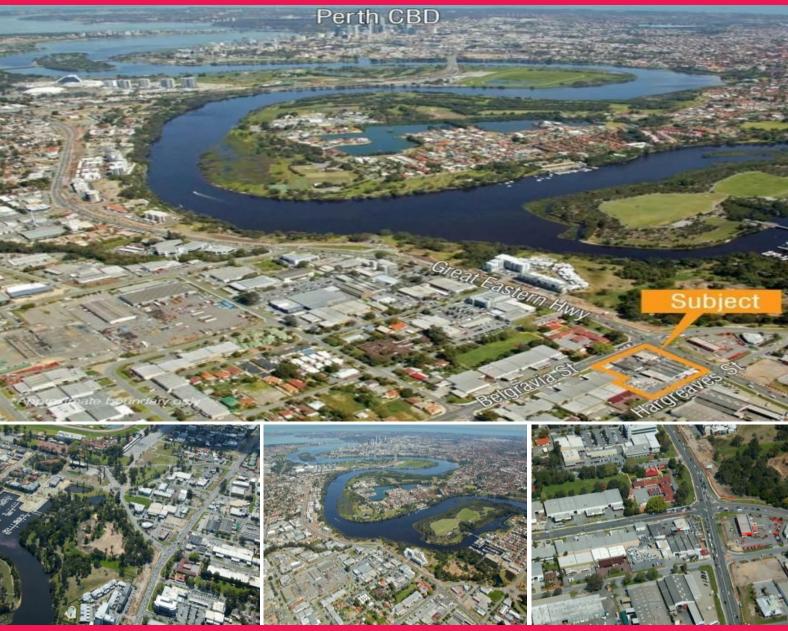

## Flexible High Exposure Development Site on Prime Intersection

The corner of Belgravia Street, Great Eastern Highway and Hargreaves Street offers:

- Three street frontage
- Ideal as a development site or for an owner occupier
- Land area 7,878sqm
- Sites on Great Eastern Highway with this level of exposure and a three street frontage rarely become available

Belmont is a progressive area in an excellent location benefiting from easy access to main roads, domestic and international airports and being only 15 - 20 m

Industrial FOR SALE

7878sqm