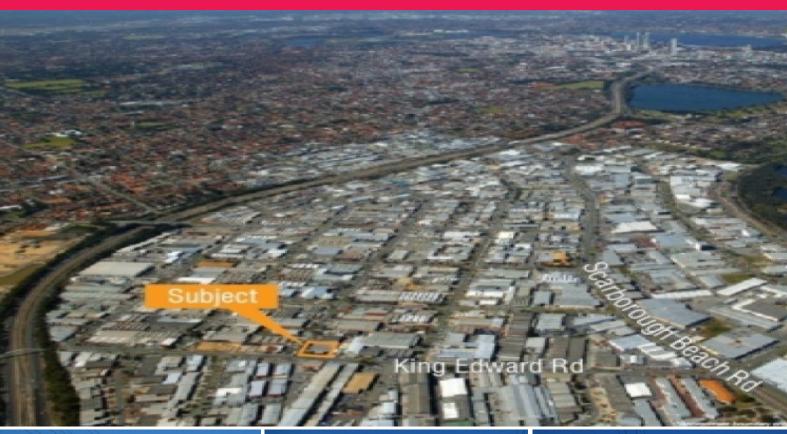

40 King Edward Road, Osborne Park WA 6017

## SOLD! High exposure prime redevelopment site

- 40 King Edward Road (Corner Guthrie Street)
- Prime Corner lot
- Ideal development site or suite owner occupier
- Land area 2,891m² approx
- Functional office/warehouse 1,460m² approx