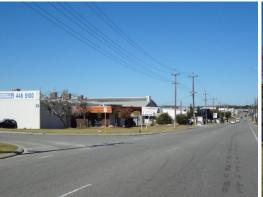

40 King Edward Road, Osborne Park WA 6017

## SOLD! High exposure prime redevelopment site

- 40 King Edward Road (Corner Guthrie Street)
- Prime Corner lot
- Ideal development site or suite owner occupier
- Land area 2,891m² approx
- Functional office/warehouse 1,460m² approx