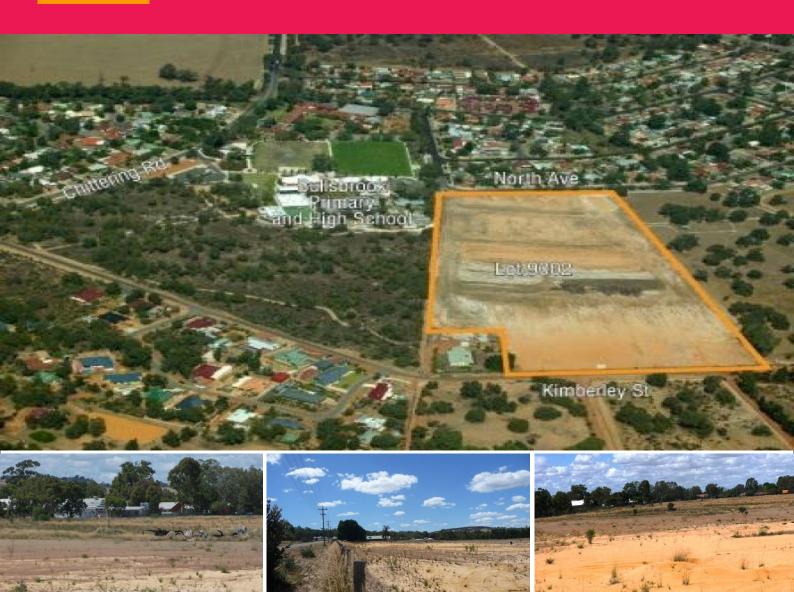

Lot 9002 Kimberley Street, Bullsbrook WA 6084

## **Exciting Residential Subdivision Opportunity**

- Total land area 8.3183ha
- Approved 106 lot subdivision (STC)
- Level lot with two street frontages
- Only 45 minutes drive to Perth CBD
- Neighbouring Bullsbrook pre primary and high schools

## Introduction

Burgess Rawson are pleased to offer for sale this fantastic opportunity to purchase an 8.3183ha residential subdivision opportunity with recent planning approval for 106 residential lots in this fast growing area.

## Location

Lot 9002 Kimberley Street is located approximately 36 kilometres north east of the Perth CBD. Bullsbrook is predo

Development

FOR SALE

83183sqm