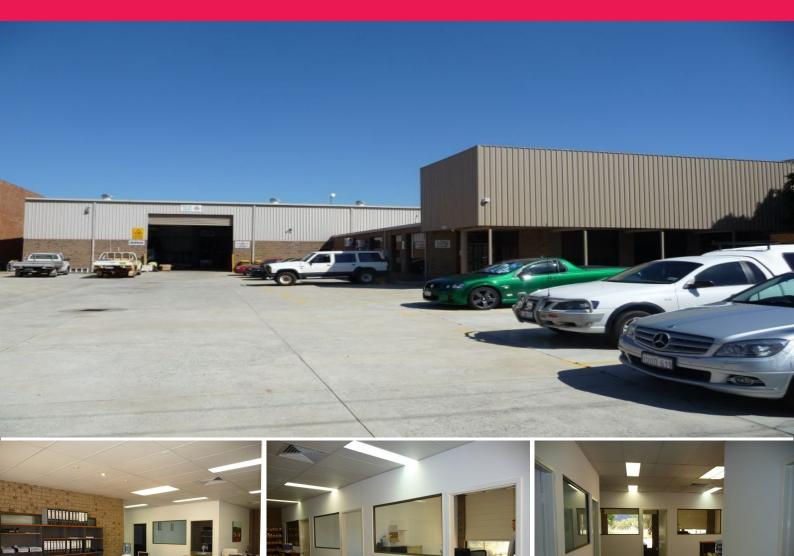

# **Corporate Quality Office/Warehouse**

- Office/warehouse 744sqm (approx)
- Large laydown area

### Comments

Well presented office/warehouse with large laydown area at the front of the warehouse which is ideal for containers/vehicles/equipment storage.

### Location

Excellent location close to main arterial roads including Roe Highway, Abernethy Road, Tonkin Highway and Leach H  $\,$ 

Industrial FOR LEASE

744sqm

Andrew McKerracher 0411 611 919 amckerracher@burgessrawson.com.au