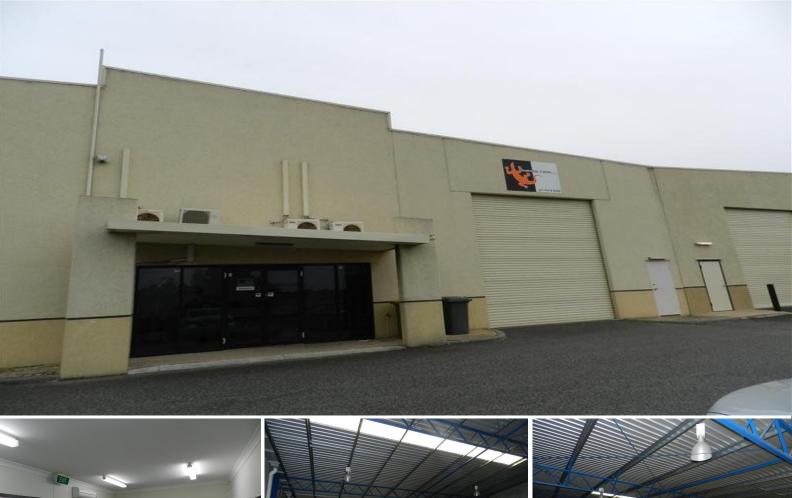

## Office / Warehouse with Large Yard

- 56sqm approx two storey air conditioned office
- 355sqm approx warehouse
- 74sqm approx exclusive rear yard
- Three phase power
- Shower

Located close to Spearwood Avenue, this professional office warehouse with a rear exclusive yard provides good access to Stock Road. The office includes a mixture of open plan and partitioned air conditioned offices. The clearspan warehouse has access via a large front roller.