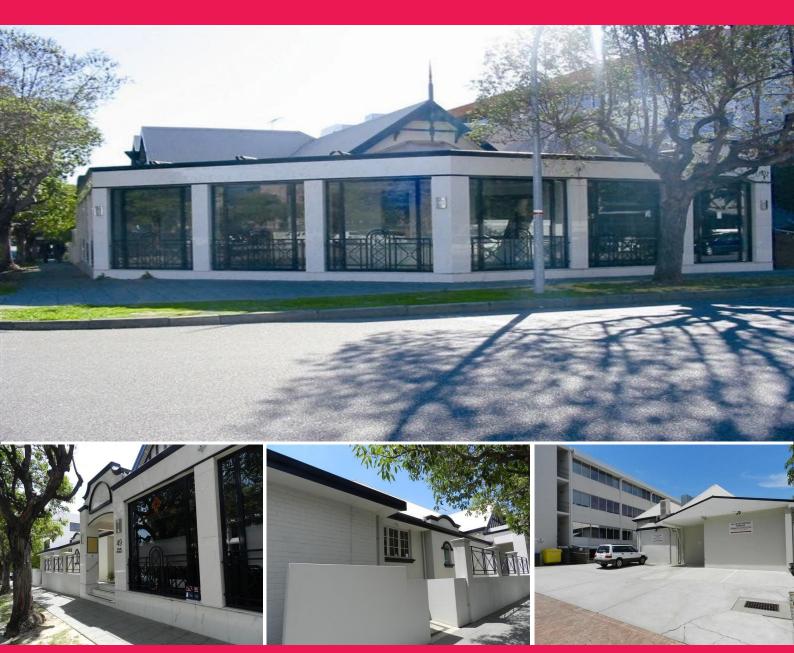

## 49 Colin Street, West Perth WA 6005

## **Central West Perth Offices**

The subject property is located on the corner of Colin Street and Richardson Street in the heart of West Perth.

The property is divided into two separate areas, however it can be leased as a whole. The rear tenancy is 170 sqm with the front tenancy being 210 sqm. If leased as a whole, the total area is approximately 417 sqm.

The property is superbly located and presents to a high standard.

There are two covered parking bays @ \$325 per bay per month and six open bays @ \$275 per bay per month + GST.

Offices

FOR LEASE

170sqm