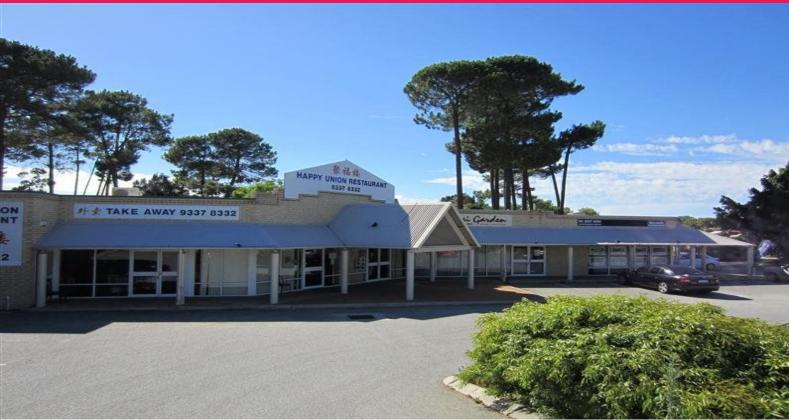

# 134 Le Souef Drive, Kardinya WA 6163

## **Solid Retail Investment**

- Neighbourhood shopping centre in established residential area
- Comprises four individual tenancies (five shops) fully leased
- Current income \$108,975 pa net
- Land area 2,102sqm
- Good mixture of tenants
- Redevelopment options
- Located in established residential location
- Further expansion potential (plans available)

#### Location

The property is located within the established and sought after suburb of Kardinya. The property has easy access to North Lake Road, Leach Highway and Kwinana Freeway. The property benefits from a strong residential catchment areas and is close to both primary and high schools as well as Murd