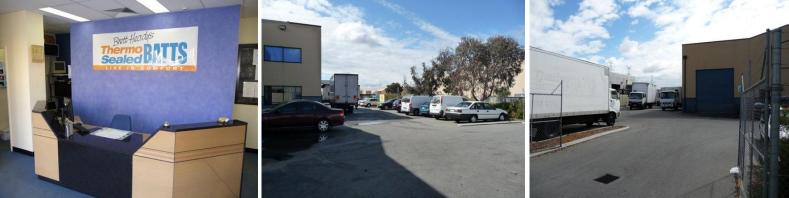

## 25 Resource Way, Malaga WA 6090

## **Owner Occupier Opportunity**

- Modern office/warehouse 1,865 sqm approx
- Dual roller door entry 4200 x 4600mm fronting Resource Way
- Dual side roller door entry 4200 x 4600mm and 4800 x 4600mm
- Land area 3,437 sqm
- Office ground 102 sqm approx (air conditioned and partitioned)
- Office first floor 102 sqm approx (air conditioned and partitioned)
- Warehouse and factory 1,661 sqm approx
- 7.5 metre panel height
- Excellent frontage to Resource Way of 65 metres
- Vacant possession