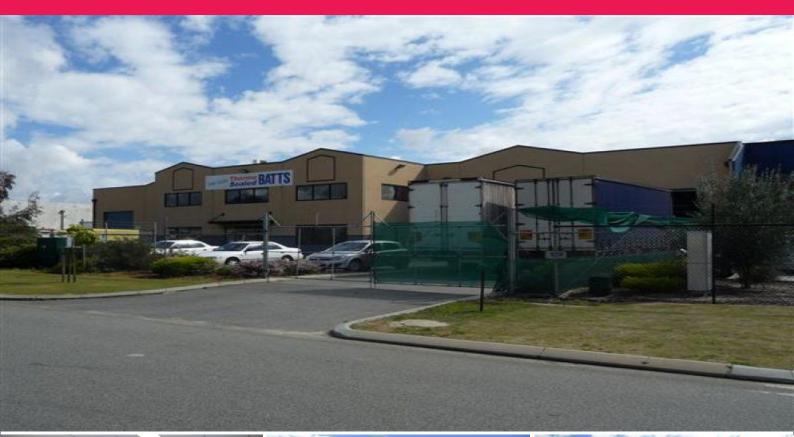

## 25 Resource Way, Malaga WA 6090

## **Owner Occupier Opportunity**

- Modern office/warehouse 1,865 sqm approx
- Dual roller door entry 4200 x 4600mm fronting Resource Way
- Dual side roller door entry 4200 x 4600mm and 4800 x 4600mm
- Land area 3,437 sqm
- Office ground 102 sqm approx (air conditioned and partitioned)
- Office first floor 102 sqm approx (air conditioned and partitioned)
- Warehouse and factory 1,661 sqm approx
- 7.5 metre panel height
- Excellent frontage to Resource Way of 65 metres
- Vacant possession