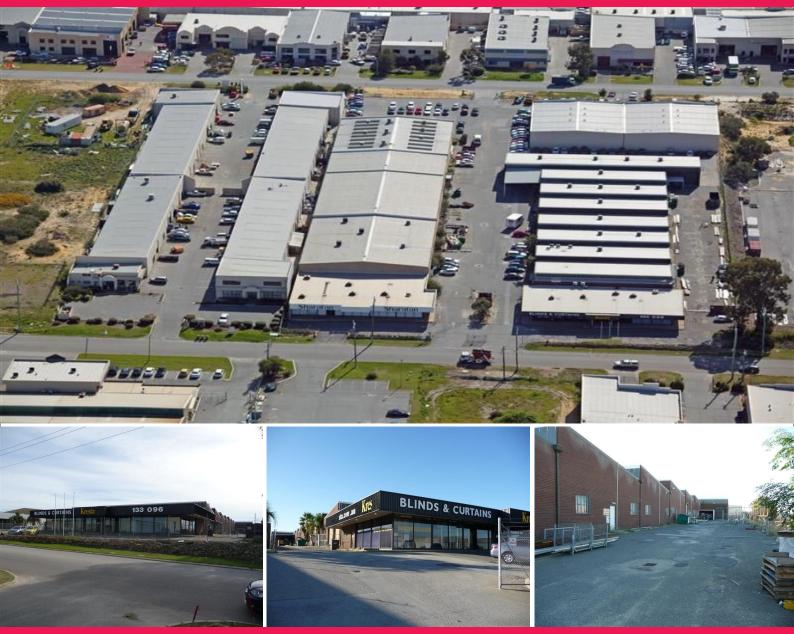

## 391 Victoria Road, Malaga WA 6090

## Developer/Owner Occupier Opportunity - 3,857sqm approx Building

- Solid brick and iron showroom/warehouse 3,857sqm approx
- Plus additional mezzanines 1,145sqm approx
- Multiple roller door entries (south, east and west elevation)
- Excellent natural lighting
- Insulated warehouse/factory
- Excellent site orientation facing south
- Centrally located site with great street presence

For further information contact: Chad Henville 0413 116 835 chenville@burgessrawson.com.au Industrial FOR SALE

3857sqm

Chad Henville 0413 116 835 chenville@burgessrawson.com.au