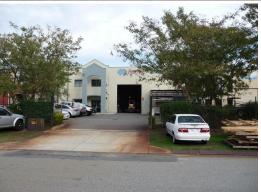

## 590sqm approx Upgraded Power Supply

- Modern office/warehouse/factory facility 590sqm approx.
- Office 118sqm approx. (air conditioned and partitioned)
- Warehouse/factory 472sqm approx (insulated, high bay lights)
- 160amp three phase power (approx.)
- Currently used as engineering workshop
- 13 car bays
- Just off Malaga Drive
- Enclosed by cyclone fence
- Rear of building has amazing exposure to Reid Highway
- Vacant possession (due to relocation)
- Asking price \$1,150,000 plus GST