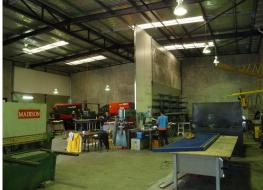

## 590sqm approx Upgraded Power Supply

- Modern office/warehouse/factory facility 590sqm approx.
- Office 118sqm approx. (air conditioned and partitioned)
- Warehouse/factory 472sqm approx (insulated, high bay lights)
- 160amp three phase power (approx.)
- Currently used as engineering workshop
- 13 car bays
- Just off Malaga Drive
- Enclosed by cyclone fence
- Rear of building has amazing exposure to Reid Highway
- Vacant possession (due to relocation)
- Asking price \$1,150,000 plus GST