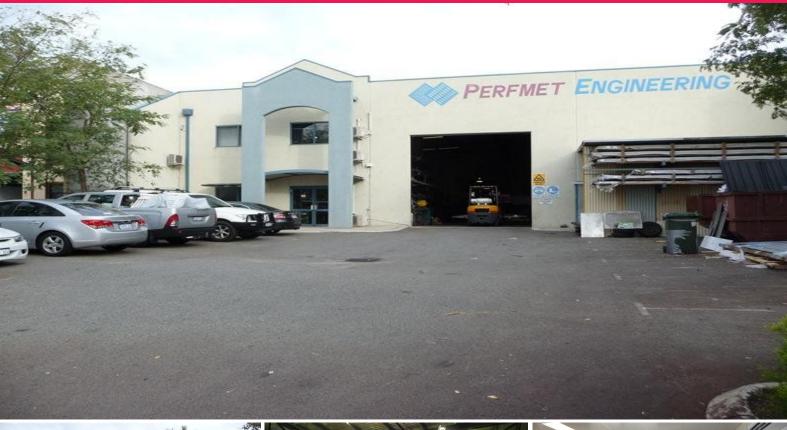

## 590sqm approx Upgraded Power Supply

- Modern office/warehouse/factory facility 590sqm approx.
- Office 118sqm approx. (air conditioned and partitioned)
- Warehouse/factory 472sqm approx (insulated, high bay lights)
- 160amp three phase power (approx.)
- Currently used as engineering workshop
- 13 car bays
- Just off Malaga Drive
- Enclosed by cyclone fence
- Rear of building has amazing exposure to Reid Highway
- Vacant possession (due to relocation)
- Asking price \$1,150,000 plus GST