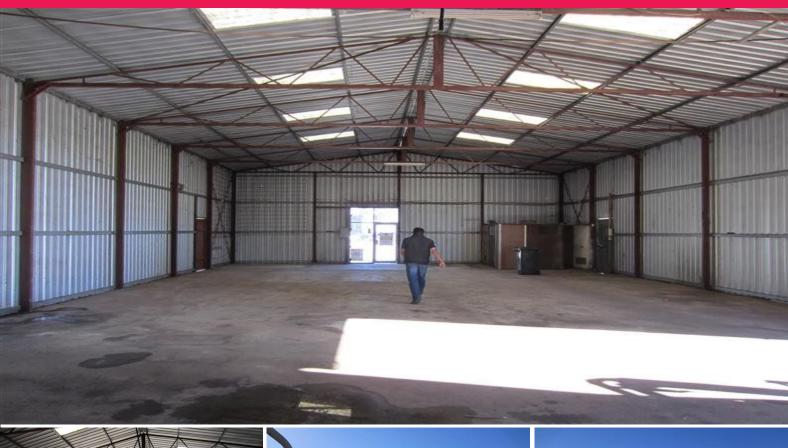

## Warehouse/workshop with Hardstand

- Functional warehouse/workshop
- Large area of hardstand
- Situated in an excellent location just off Welshpool Road
- Owner will bituminise the hardstand if required (for the right commercial deal)

An office/warehouse/workshop with ample excess land which is ideal for storage or any business with a requirement for hardstand. A smaller warehouse structure also provides further storage.

For further information please contact: