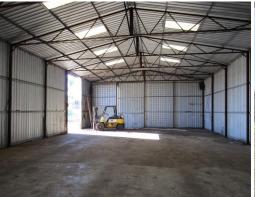

## Warehouse/workshop with Hardstand

- Functional warehouse/workshop
- Large area of hardstand
- Situated in an excellent location just off Welshpool Road
- Owner will bituminise the hardstand if required (for the right commercial deal)

An office/warehouse/workshop with ample excess land which is ideal for storage or any business with a requirement for hardstand. A smaller warehouse structure also provides further storage.

For further information please contact: