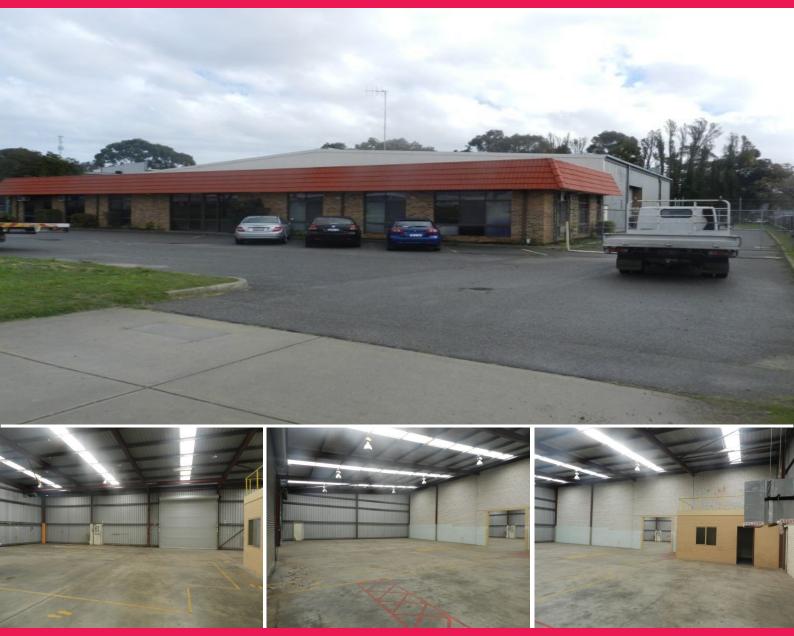

## 77 Cleaver Terrace, Belmont WA 6104

## Office/Warehouse with Large Hardstand Area

- Office/warehouse/mezzanine 1,216sqm (approx)

- Land area 4,758sqm

- Just off Great Eastern Highway

The property comprises an office and warehouse facility with a wide frontage and dual crossover access from Cleaver Terrace. The warehouse has side and rear access with building areas as follows:

Office: 310sqm approx

Office / Lunchroom:75sqm approx Mezzanine: 80sqm approx Warehouse: 751sqm approx Total Area: 1,216sqm approx

The site is substantially underdeveloped

Industrial

FOR LEASE

1216sqm