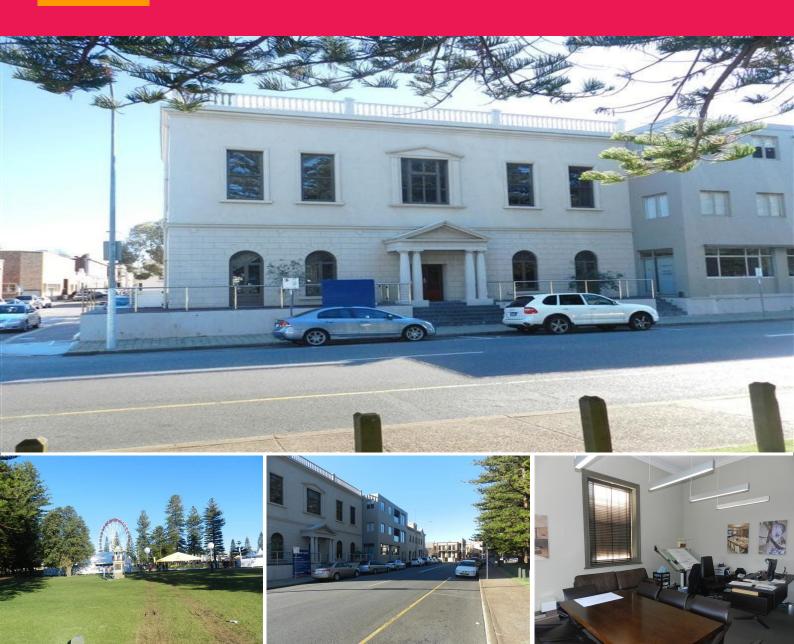

# 4/26 Marine Terrace, Fremantle WA 6160

# **Outstanding 2 Level Office**

- -Strata office area 344sqm
- Superb character fit out and presentation
- 4 car bays
- Opposite The Esplanade Reserve
- Vacant possession

#### Introduction

Burgess Rawson are pleased to offer for sale by Offers Invited this magnificently presented and located two level character office with striking street appeal and presence.

### Location

Situated opposite The Esplanade Reserve and conveniently located between the cappuccino strip and Fishing Boat Ha

### Offices

FOR SALE

344sqm