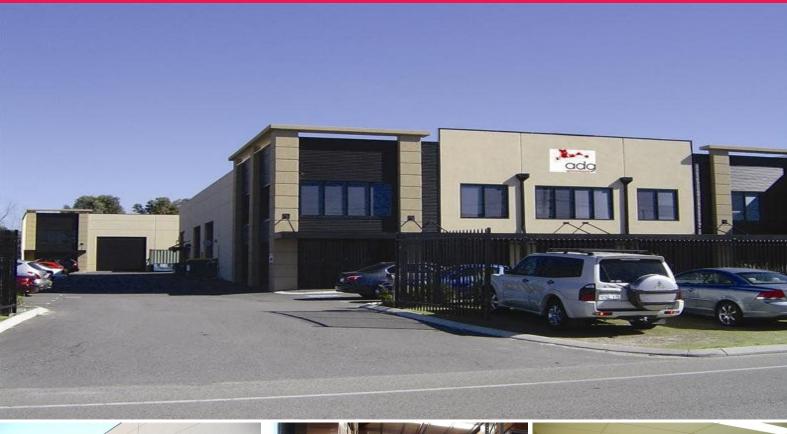

## 17 Oxleigh Drive, Malaga WA 6090

## **Excellent Value - Top Location**

- 1,657sqm approx modern office/warehouse
- 684sqm approx quality office fit out
- Additional mezzanine of 103sqm approx
- 973sqm approx high truss warehouse
- Gyprock and glass partitioning to commerical grade
- 7.7m panel height to the warehouse
- 5 roller door entries 4500 x 4500mm
- Flexible building layout 3 modules
- Secured by a combination of garrison and cyclone mesh fence
- Outstanding staff facilities/break out
- Sold with vacant possession
- One of Malaga's best internal thoroughfares