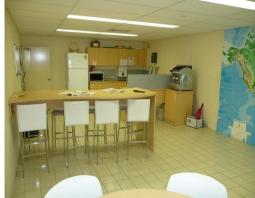

## **Excellent Value - Top Location**

- 1,657sqm approx modern office/warehouse
- 684sqm approx quality office fit out
- Additional mezzanine of 103sqm approx
- 973sqm approx high truss warehouse
- Gyprock and glass partitioning to commerical grade
- 7.7m panel height to the warehouse
- 5 roller door entries 4500 x 4500mm
- Flexible building layout 3 modules
- Secured by a combination of garrison and cyclone mesh fence
- Outstanding staff facilities/break out
- Sold with vacant possession
- One of Malaga's best internal thoroughfares