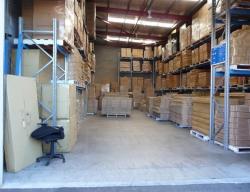

## **Excellent Value - Top Location**

- 1,657sqm approx modern office/warehouse
- 684sqm approx quality office fit out
- Additional mezzanine of 103sqm approx
- 973sqm approx high truss warehouse
- Gyprock and glass partitioning to commerical grade
- 7.7m panel height to the warehouse
- 5 roller door entries 4500 x 4500mm
- Flexible building layout 3 modules
- Secured by a combination of garrison and cyclone mesh fence
- Outstanding staff facilities/break out
- Sold with vacant possession
- One of Malaga's best internal thoroughfares