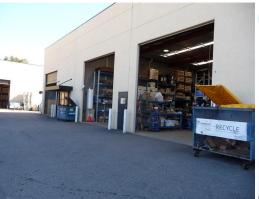

## **Excellent Value - Top Location**

- 1,657sqm approx modern office/warehouse
- 684sqm approx quality office fit out
- Additional mezzanine of 103sqm approx
- 973sqm approx high truss warehouse
- Gyprock and glass partitioning to commerical grade
- 7.7m panel height to the warehouse
- 5 roller door entries 4500 x 4500mm
- Flexible building layout 3 modules
- Secured by a combination of garrison and cyclone mesh fence
- Outstanding staff facilities/break out
- Sold with vacant possession
- One of Malaga's best internal thoroughfares