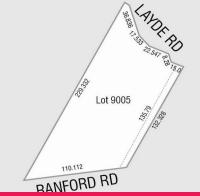

- Land area 1.5901ha
- Zoned Residential Development
- Approved 41 residential lot subdivision (STC)
- Suit residential and mixed use development
- Residential Density R30

Development FOR SALE

15901sqm