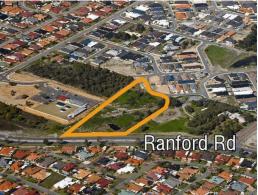

## Lot 9005 Ranford Road, Canning Vale WA 6155

## Location

Lot 9005 Ranford Road is located in Canning Vale, approximately 22 kilometres south of the Perth CBD. The site is situated in the Glenariff Estate, only minutes to shopping facilities including Livingsto