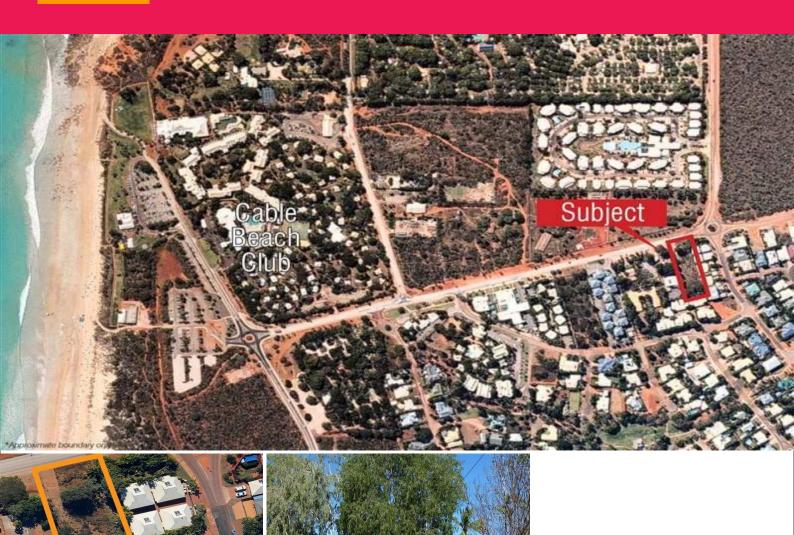

## Location

Broome is a popular tourist town located in the Kimberley Region, approximately 2,237 kilometres north of Perth. Sanctuary Road is Broome's iconic resort tourism strip and only a short walk from Cable Be