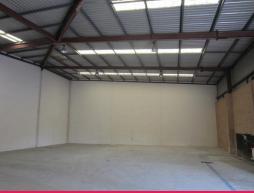

## Front Unit; 571sqm Office/Warehouse

- Exclusive carbays
- Professional office fitout
- Front unit with excellent Robinson Avenue frontage
- Great access
- High truss warehousing
- 571sqm

The property is ideally located 300 metres from Abernethy Road, allowing easy access to Great Eastern Highway, Leach Highway, Orrong Road and Perth's main arterial road network.

The warehouse is accessed via a large roller door to the side of the property and includes three phase power and

Industrial

FOR LEASE

571sqm