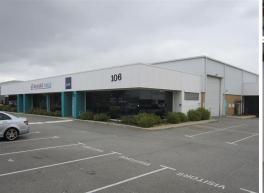

2/106 Robinson Avenue, Belmont WA 6104

## Front Unit; 571sqm Office/Warehouse

- Exclusive carbays
- Professional office fitout
- Front unit with excellent Robinson Avenue frontage
- Great access
- High truss warehousing
- 571sqm

The property is ideally located 300 metres from Abernethy Road, allowing easy access to Great Eastern Highway, Leach Highway, Orrong Road and Perth's main arterial road network.