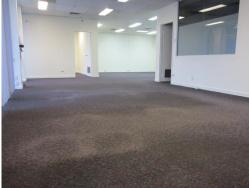

## Front Unit; 571sqm Office/Warehouse

- Exclusive carbays
- Professional office fitout
- Front unit with excellent Robinson Avenue frontage
- Great access
- High truss warehousing
- 571sqm

The property is ideally located 300 metres from Abernethy Road, allowing easy access to Great Eastern Highway, Leach Highway, Orrong Road and Perth's main arterial road network.