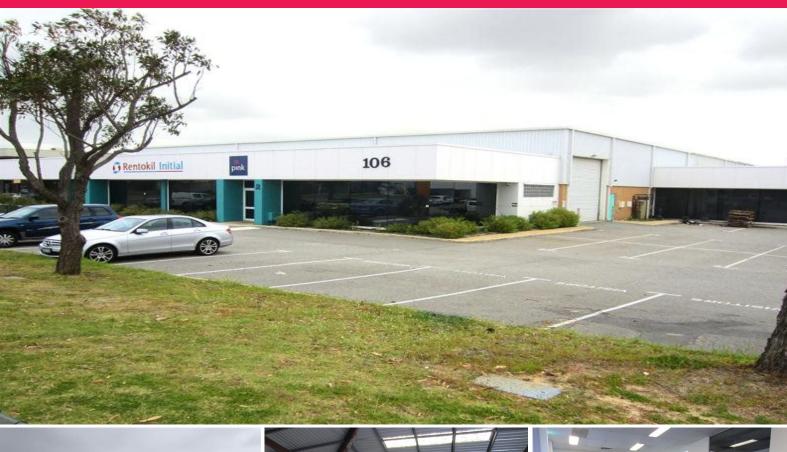

2/106 Robinson Avenue, Belmont WA 6104

## Front Unit; 571sqm Office/Warehouse

- Exclusive carbays
- Professional office fitout
- Front unit with excellent Robinson Avenue frontage
- Great access
- High truss warehousing
- 571sqm

The property is ideally located 300 metres from Abernethy Road, allowing easy access to Great Eastern Highway, Leach Highway, Orrong Road and Perth's main arterial road network.

The warehouse is accessed via a large roller door to the side of the property and includes three phase power and

Industrial

FOR LEASE

571sqm