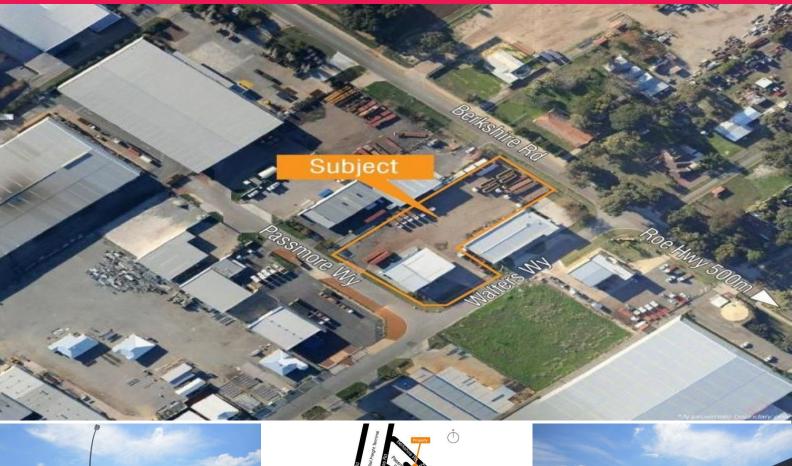

## Workshop/warehouse with large hardstand area

Burgess Rawson are pleased to offer for sale 6 Walters Way and 272 & 274 Berkshire Road, Forrestfield.

- Office/workshop/warehouse
- Land area 3,144sqm (6 Walters Way)
- Land area 2,452sqm (272 & 274 Berkshire Road)
- Two street frontage
- Just off Roe Highway
- Large area of hardstand
- Modern high truss 495sqm (approx) workshop/warehouse

The neighbouring properties 272 & 274 Berkshire Road are also part of this sale. These two properties comprise fully paved hardstand with a total area of 2,4

Industrial FOR SALE

495sqm

Andrew McKerracher 0411 611 919 amckerracher@burgessrawson.com.au