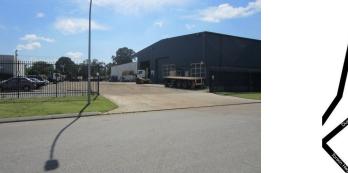

## Workshop/warehouse with large hardstand area

Burgess Rawson are pleased to offer for sale 6 Walters Way and 272 & 274 Berkshire Road, Forrestfield.

- Office/workshop/warehouse
- Land area 3,144sqm (6 Walters Way)
- Land area 2,452sqm (272 & 274 Berkshire Road)
- Two street frontage
- Just off Roe Highway
- Large area of hardstand
- Modern high truss 495sqm (approx) workshop/warehouse