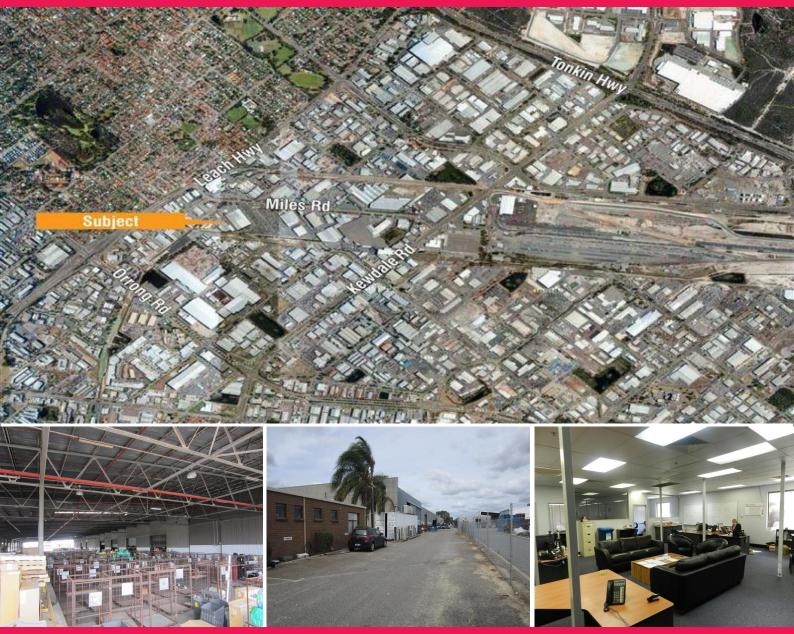

The property is located on the corner of Miles Road and Bell Street, Kewdale, offering two street frontages with access from both Bell Street and Miles Road. Situated in the heart of Kewdale the property has excellent access to Leach and Tonkin Highways as well as Orrong Road allowing easy ac Industrial FOR LEASE