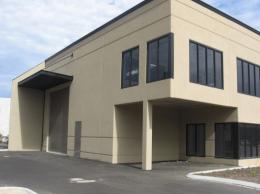

## **High Calibre Office/Warehouse**

- Office/Warehouse
- 615sqm
- Dual roller doors
- High office ratio

Modern Office/Warehouse of concrete tilt construction with insulated metal deck roof between 7 - 7.5m. Dual 4.5 x 4.5m roller doors allowing drive through access from Glyde Crt to Boulder Rd.