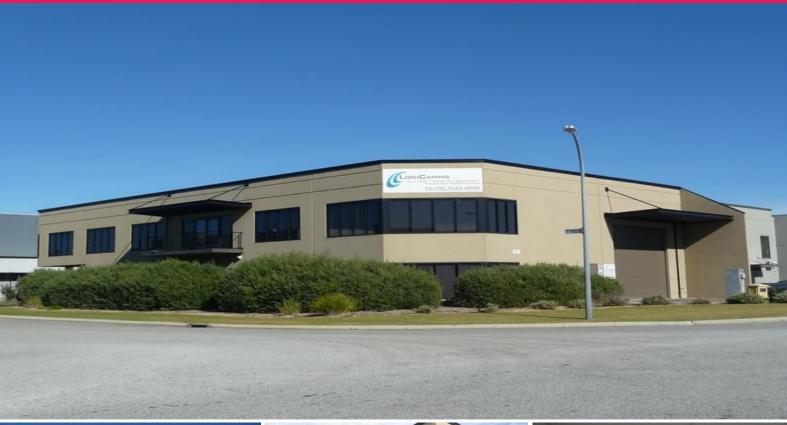

## 50 Boulder Road, Malaga WA 6090

## **High Calibre Office/Warehouse**

- Office/Warehouse
- 615sqm
- Dual roller doors
- High office ratio

Modern Office/Warehouse of concrete tilt construction with insulated metal deck roof between 7 - 7.5m. Dual 4.5 x 4.5m roller doors allowing drive through access from Glyde Crt to Boulder Rd.

Driveway and carparks to be bitumen and reticulated landscaping.

For further information please contact:

Industrial

FOR LEASE

615sqm