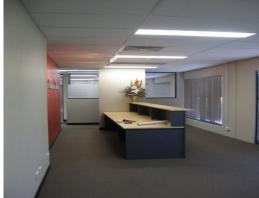

## **High Calibre Office/Warehouse**

- Office/Warehouse
- 615sqm
- Dual roller doors
- High office ratio

Modern Office/Warehouse of concrete tilt construction with insulated metal deck roof between 7 - 7.5m. Dual 4.5 x 4.5m roller doors allowing drive through access from Glyde Crt to Boulder Rd.