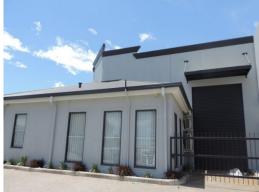

## Corner Site - Office/Factory + Mezzanine

- Office: 117sqm - Factory: 607sqm

- Mezzanine: 100sqm

- 3 roller doors

- 7m panel height

A modern office factory situated in a corner location having a office area estimated at 117sqm, factory of 607sqm, mezzanine of 100sqm, bin store of 11sqm and carport of 57sqm situated on a land area of approximately 1,684 square meters.