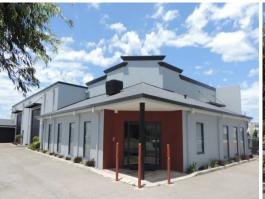

## Corner Site - Office/Factory + Mezzanine

- Office: 117sqm - Factory: 607sqm

- Mezzanine: 100sqm

- 3 roller doors

- 7m panel height

A modern office factory situated in a corner location having a office area estimated at 117sqm, factory of 607sqm, mezzanine of 100sqm, bin store of 11sqm and carport of 57sqm situated on a land area of approximately 1,684 square meters.

The office area is accessed via double pedestrian doors into a reception area. The office area is open plan with

Industrial FOR LEASE

824sqm