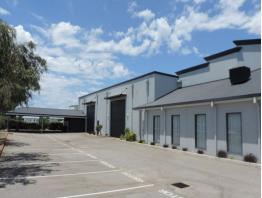

## Corner Site - Office/Factory + Mezzanine

- Office: 117sqm - Factory: 607sqm

- Mezzanine: 100sqm

- 3 roller doors

- 7m panel height

A modern office factory situated in a corner location having a office area estimated at 117sqm, factory of 607sqm, mezzanine of 100sqm, bin store of 11sqm and carport of 57sqm situated on a land area of approximately 1,684 square meters.