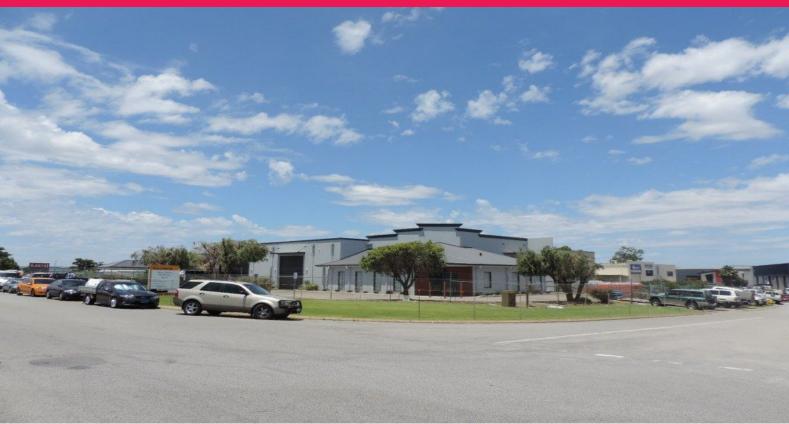

## 12 Beringarra Avenue, Malaga WA 6090

## Corner Site - Office/Factory + Mezzanine

- Office: 117sqm - Factory: 607sqm

- Mezzanine: 100sqm

- 3 roller doors

- 7m panel height

A modern office factory situated in a corner location having a office area estimated at 117sqm, factory of 607sqm, mezzanine of 100sqm, bin store of 11sqm and carport of 57sqm situated on a land area of approximately 1,684 square meters.