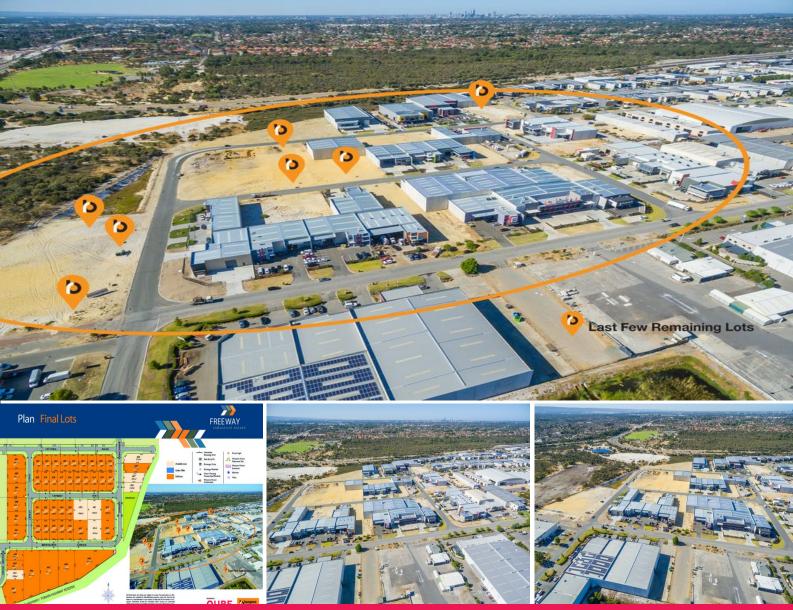

## - Freeway Industrial Estate, Malaga WA 6090

## **Going Going...Last Remaining Lots**

<b> Last Lots in Great Malaga Location </b>

- Victoria Road Lot 406 1,107sqm SOLD
- Tambrey Way Lot 415 1,193sq SOLD
- Tambrey Way Lots 450 & 451 1,970sqm & 1,985sqm.
- Beringarra Avenue Lots 436, 437 & 438 1,193sqm each Under Offer.
- Beringarra Avenue Lots 456 & 457 1,249sqm & 1,481sqm.
- Last 12 lots in subdivision. Going going...

- Land sizes from around 1,100 - 2,116sqm (with the ability to combine lots).

- Priced from \$480 \$495 per sqm plus GST.
- All titles now issued.

- The estate is accessed from Marshall Road to the North and Malaga Drive to the west (two of Malaga's main thoro