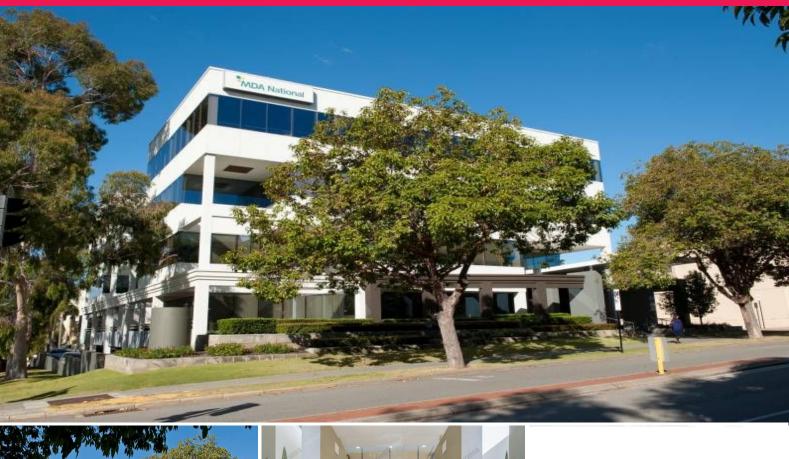

## Level 2/88 Colin Street, West Perth WA 6005

## **Modern Fitted Out Office**

- 516sqm\*.
- Full fitout.
- Great natural light.
- 8 car bays.

Prime fully partitioned office featuring reception, large boardroom, two (2) meeting rooms, eight (8) offices 20 work stations, separately cooled secure server room and modern staff kitchen.