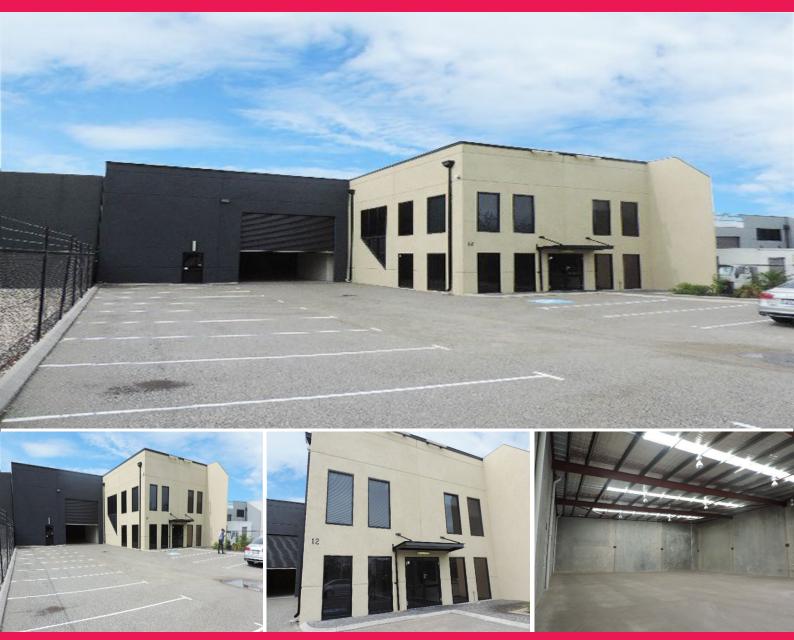

## 12 Juna Drive, Malaga WA 6090

## 884sqm of Modern Office/Warehouse

- Office/Warehouse
- Partitioned offices
- Clearspan warehouse
- 8m panels
- 5m x 5m roller door

Located approx 11km north/east of the CBD. Malaga is one of Perth's most sought after northern industrial sites. It takes advantage of Reid and Tonkin Highway's and Mitchell freeway access.