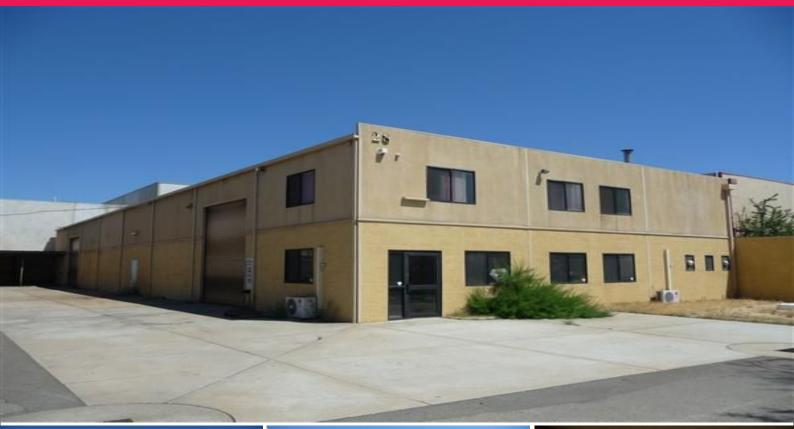

## **Engineering Facility With Cranes**

- 612sqm office/factory
- Gantry crane
- Jib cranes x 7
- 770sqm approx hardstand
- These sites do not come along often

Freestanding office factory building. Construction comprises of concrete footings and floor, concrete tilt panel elevations to approximately 6m - 6.5m with a metal deck roof.

Externally the site has an under cover canopy and double lock up tin garage/shed. There is a concrete paved apron running the length of the building with bitumen paving to the remainder of site. The site