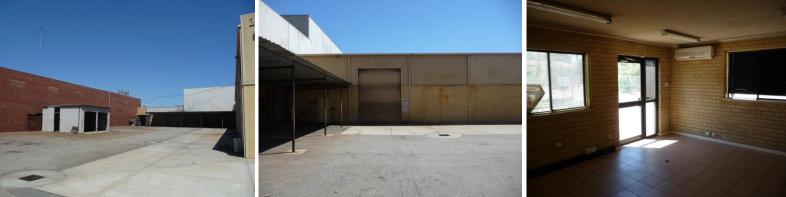

## **Engineering Facility With Cranes**

- 612sqm office/factory
- Gantry crane
- Jib cranes x 7
- 770sqm approx hardstand
- These sites do not come along often

Freestanding office factory building. Construction comprises of concrete footings and floor, concrete tilt panel elevations to approximately 6m - 6.5m with a metal deck roof.

Externally the site has an under cover canopy and double lock up tin garage/shed. There is a concrete paved apron running the length of the building with bitumen paving to the remainder of site. The site