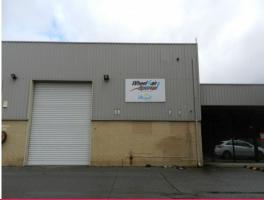

## **Priced to Move!**

- Office/warehouse.
- 933sqm.
- Easily accessible.
- Great natural light.
- Building signage available.
- Easy pick up/drop off containers
- 3 x 4.3m high roller doors.
- High truss clear span warehouse.
- Split system reverse cycle air conditioning.
- Ample on site parking.
- Lift for access to first floor.
- 4 disabled bathrooms and showers.
- Data cabling and server box.