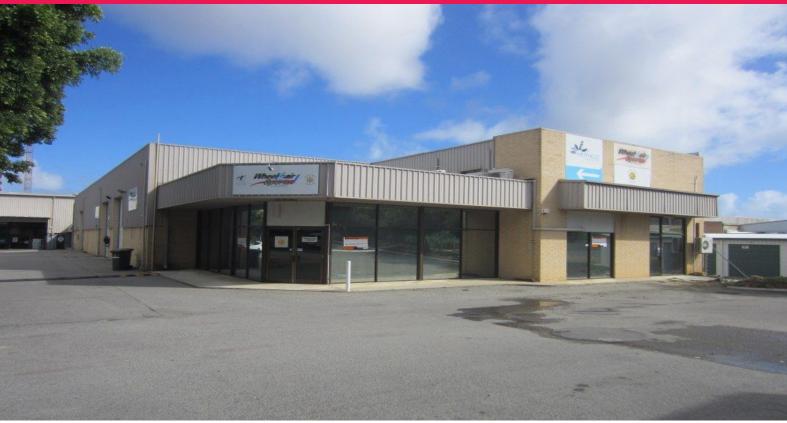

6/443 Scarborough Beach Road, Osborne Park WA 6017

## **Priced to Move!**

- Office/warehouse.
- 933sqm.
- Easily accessible.
- Great natural light.
- Building signage available.
- Easy pick up/drop off containers
- 3 x 4.3m high roller doors.
- High truss clear span warehouse.
- Split system reverse cycle air conditioning.
- Ample on site parking.
- Lift for access to first floor.
- 4 disabled bathrooms and showers.
- Data cabling and server box.

Located on Scarborough Beach Road in Osborne Park this property provides an excellent opportunity for anyone looking to relocate

Industrial

FOR LEASE

933sqm