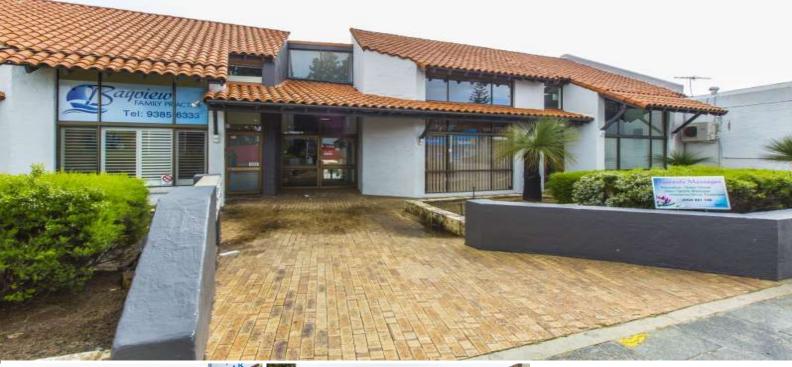

## 9/237 Stirling Highway, Claremont WA 6010

## **Now Selling Partitioned Offices**

- Partitioned office 128sqm
- 2 undercover car bays
- First floor
- Great natural light
- Vacant possession

Conveniently located strata office situated on the first floor. The suite comprises reception, boardroom, glass partitioned offices, open plan office area, male and female toilet facilities and kitchenette.

Very well presented and great natural light and outlook.

Suit owner occupier or investor.

Offices FOR SALE

128sqm

Rob Selid 0412 198 294 rselid@burgessrawson.com.au Brian Neo 0411 868 486 bneo@burgessrawson.com.au