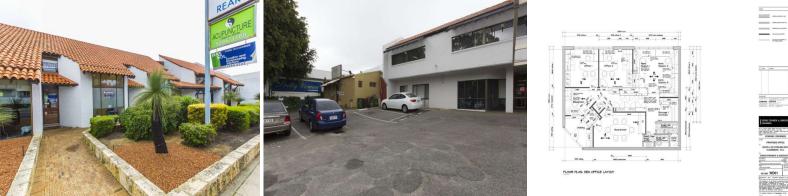

## **Now Selling Partitioned Offices**

- Partitioned office 128sqm
- 2 undercover car bays
- First floor
- Great natural light
- Vacant possession

Conveniently located strata office situated on the first floor. The suite comprises reception, boardroom, glass partitioned offices, open plan office area, male and female toilet facilities and kitchenette.

Very well presented and great natural light and outlook.

Suit owner occupier or investor.

Offices FOR SALE

128sqm

Rob Selid 0412 198 294 rselid@burgessrawson.com.au Brian Neo 0411 868 486 bneo@burgessrawson.com.au