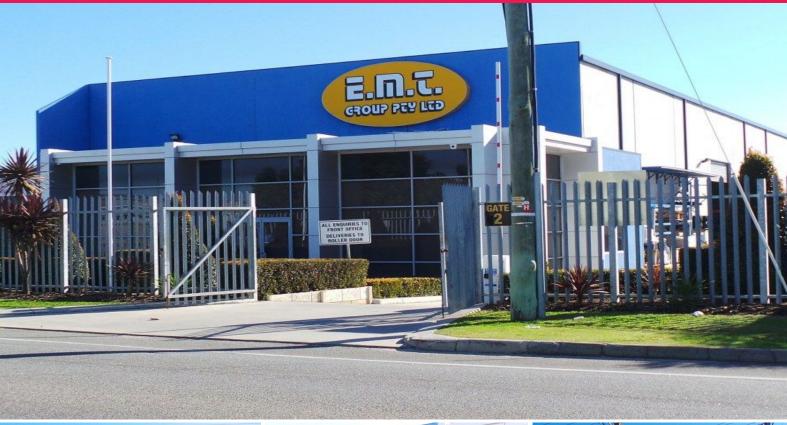

327 Victoria Road, Malaga WA 6090

## **Outstanding High Spec Facility - 1,707sqm**

- Extremely rare 1,707sqm approx high spec warehouse/factory
- 1 x 10 tonne and 1 x 20 tonne gantry
- Outstanding presentation
- 170sqm approx office
- 1,537sqm approx warehouse/factory
- 3 roller doors
- Dual cross overs
- Extra thick floors
- Up to 11m panel height

The property at 327 Victoria Road, Malaga is arguably one of Malaga's best engineering facilities. Construction consists of concrete footings, tilt panel elevations to height up to 11.3m with insulated metal deck roof. The partitioned office is of a high spec with floor to ceiling windows,