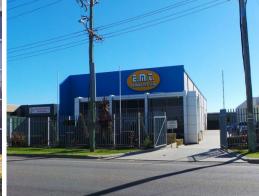

327 Victoria Road, Malaga WA 6090

## **Outstanding High Spec Facility - 1,707sqm**

- Extremely rare 1,707sqm approx high spec warehouse/factory
- 1 x 10 tonne and 1 x 20 tonne gantry
- Outstanding presentation
- 170sqm approx office
- 1,537sqm approx warehouse/factory
- 3 roller doors
- Dual cross overs
- Extra thick floors
- Up to 11m panel height