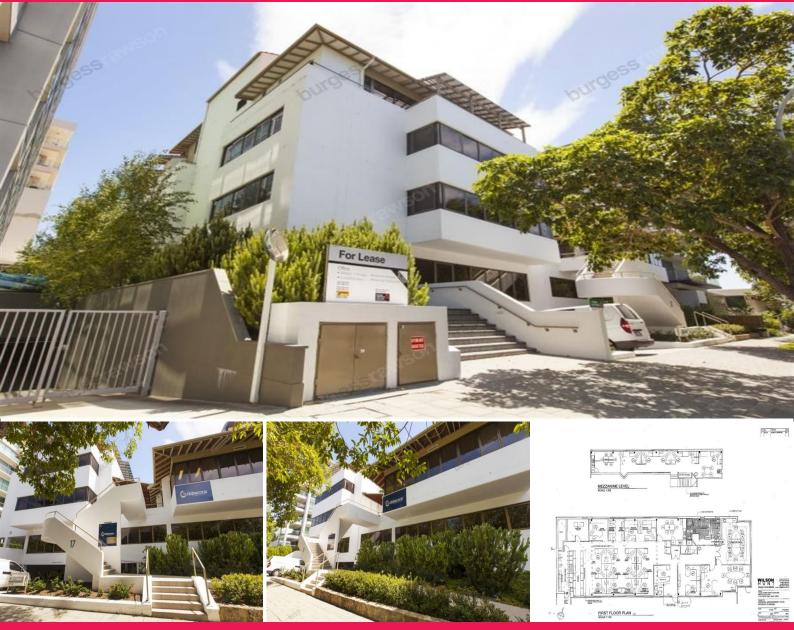

## 15 - 17 Altona Street, West Perth WA 6005

## Still one of West Perth's most competitively priced office buildings

- 389sqm\* - 778sqm\*.

- Competitive rent.
- Generous parking allocation.

15 - 17 Altona Street, West Perth enjoys a prominent location within the West Perth Commercial Precinct. The buildings location affords it's proximity to the CBD, major arterial roads, public transport including the Free Transit Zone (FTZ) and a wide range of cafes and restaurants.

Outgoings are estimated at \$162/sqm for the current financial year.

Ground floor - <b>LEASE

Offices FOR LEASE

389sqm

Clive Norman 0403 804 119 cnorman@burgessrawson.com.au Jack Bennett 0431 860 431 jbennett@burgessrawson.com.au