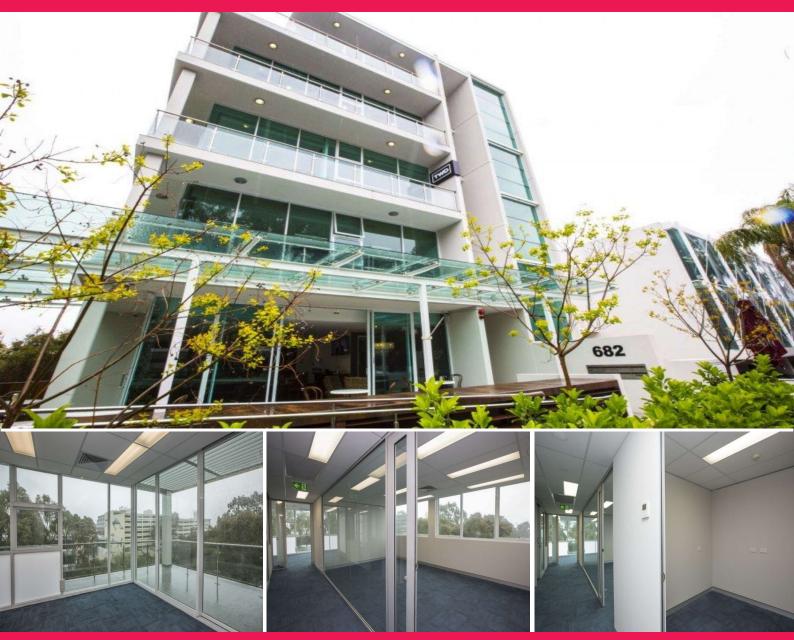

682 Murray Street, West Perth WA 6005

## **Price Reduced: Prime Top Floor Partitioned Office with CBD Views**

682 Murray Street, West Perth is a modern five level office building which was completed in mid 2012. The property features a ground floor cafe and is conveniently located with easy access into the CBD and all major traffic routes.

There are two undercover, secure car bays available at \$350 per bay/month.

Outgoings are estimated at \$169/sqm for the 2013/2014 financial year.

- 179sqm
- Prime top floor office

Offices

FOR LEASE

179sqm