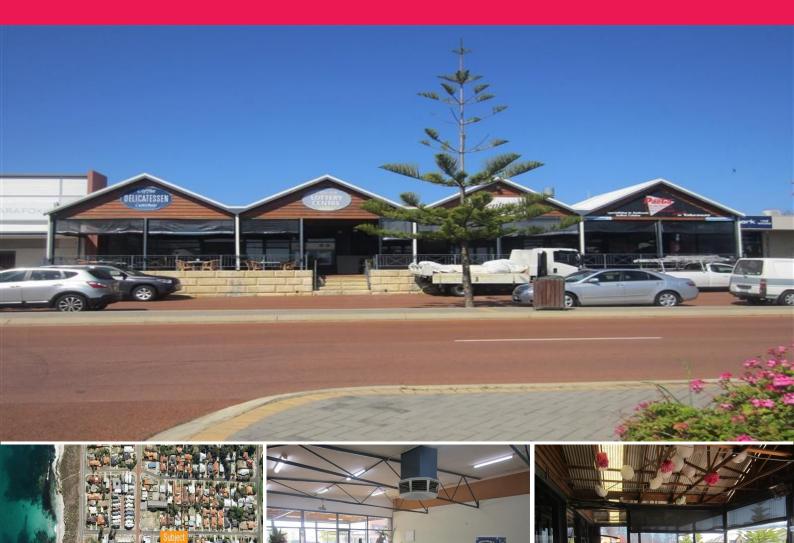

113 Flora Terrace, North Beach WA 6020

## **Fully Leased Retail Investment**

- Improvements 307sqm GLAR approx plus 102sqm alfresco
- Three tenants
- Land area 668sqm
- Approximate income \$122,188 pa

## <b>Introduction</b>

Burgess Rawson are pleased to offer for sale 113 Flora Terrace, North Beach. This fully leased retail property is situated in a well established, beach side suburb only 17 kilometres north from the Perth CBD.

<br/><b>Land Details</b><br/>Frontage to Flora Terrace 26.51 metres<br/>Total Land Area 668sqm

Retail

FOR SALE

307sqm

**Rob Selid** 

0412 198 294 rselid@burgessrawson.com.au