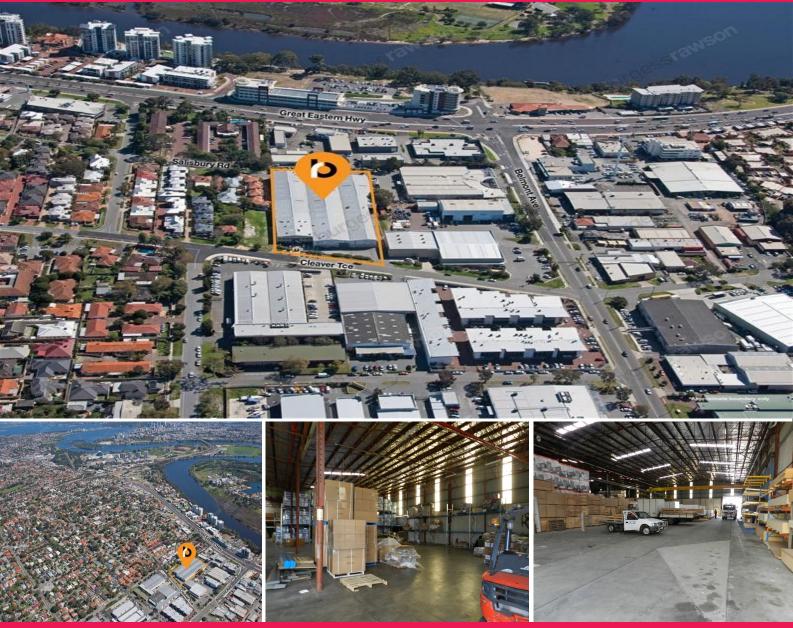

## Cnr Cleaver Tce & Belmont Ave, Rivervale WA 6103

## **Office/Warehouse**

Burgess Rawson are pleased to offer for lease the property at 27-33 Cleaver Terrace, Rivervale.

- Large land holding

- Significant office/showroom/warehouse improvements

- The property also benefits from another access point from Salisbury Road - refer to aerial photos

27-33 Cleaver Tce Office/Showroom 1,107 sqm\*. Main Warehouse 6,800 sqm\*. Land Area 1ha\*.

27-33 Cleaver Terrace:

Industrial FOR LEASE

7907sqm