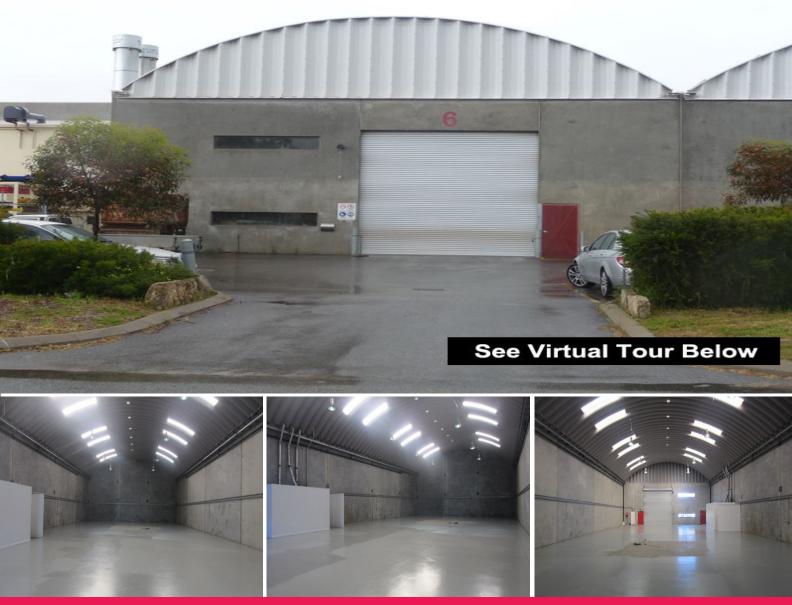

## 6 Kathleen Street, Welshpool WA 6106

## Uniquely Designed Warehouse/Workshop with Excellent High Truss

- Warehouse area 545sqm (approx)
- Male and female toilets
- Single roller door access
- Strategic Welshpool location
- Superb location next to Leach Highway and Orrong Road
- Flexible terms and conditions

Asking Rent \$55,000 pa plus outgoings and GST

For further information on this property please contact:

Andrew McKerracher acmckerracher@burgessra

Industrial

FOR LEASE

545sqm