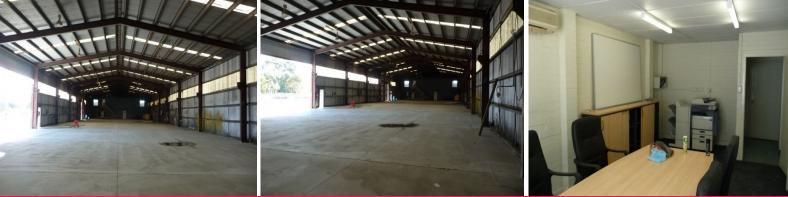

## Property

This functional office/workshop has recently undergone improvements by the owner which include; refurbished office and amenities, landscaping, painting, part re-sheeting of the workshop along with carpark and hardstand upgrade. This 4,074sqm enjoys three street frontage, three phase power and has provisions for a gantry crane.