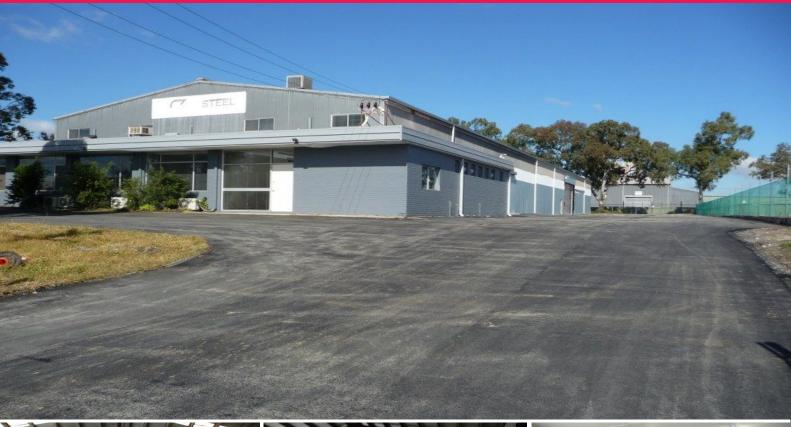

## Introduction

Burgess Rawson are pleased to offer for lease 15 Spencer Road, Cockburn Central. Ideally located metres from North Lake Road and minutes from Kwinana Freeway.

## Property

This functional office/workshop has recently undergone improvements by the owner which include; refurbished office and amenities, landscaping, painting, part re-sheeting of the workshop along with carpark and hardstand upgrade. This 4,074sqm enjoys three street frontage, three phase power and has provisions for a gantry crane.