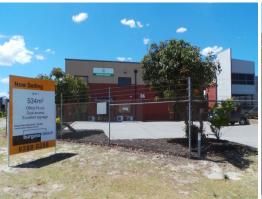

## 1/36 Juna Drive, Malaga WA 6090

## 534sqm Office fit out corner profile

- 534sqm Office & Warehouse
- 125sqm approx ground floor office
- 125sqm approx first floor with office fit out
- 284sqm high roof warehouse
- Excellent roller door access from Millrose Drive
- Two street frontages
- Duplex developments with the other unit only 132sqm
- Great street profile
- Carpet, air conditioned, glass and gyprock partitioning, cabling
- Sold with vacant possession