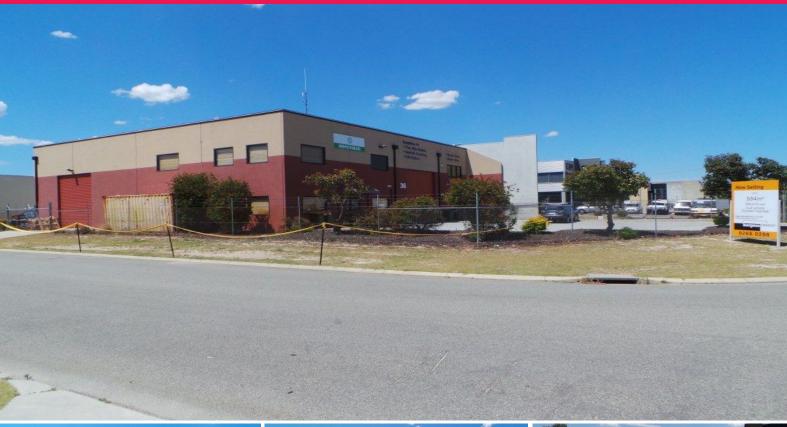

## 1/36 Juna Drive, Malaga WA 6090

## 534sqm Office fit out corner profile

- 534sqm Office & Warehouse
- 125sqm approx ground floor office
- 125sqm approx first floor with office fit out
- 284sqm high roof warehouse
- Excellent roller door access from Millrose Drive
- Two street frontages
- Duplex developments with the other unit only 132sqm
- Great street profile
- Carpet, air conditioned, glass and gyprock partitioning, cabling
- Sold with vacant possession