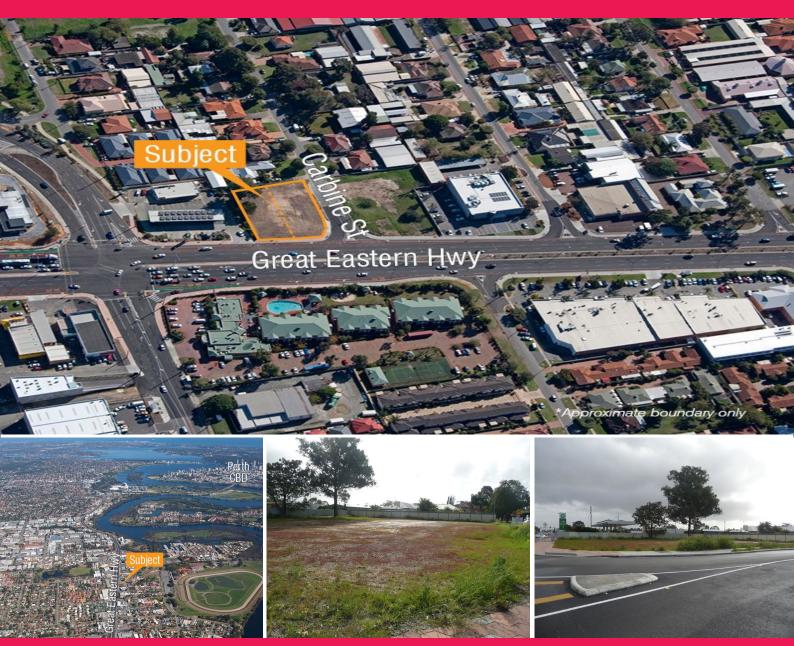

## 214-216 Great Eastern Highway, Ascot WA 6104

## Great Location, Great Corner, Great Development Site

Burgess Rawson are pleased to offer for sale 214-216 Great Eastern Highway, Ascot.

- Land area 1,784sqm
- Mixed Use zoning
- Corner location next door to BP

The property is perfect for development by an owner occupier or developer looking for a prime location with excellent exposure and fantastic access to main arterial roads.

Land Details Lot 737 910m??<sup>2</sup> Lot 736 874m??<sup>2</sup> Total Land Area 1,784sq Development FOR SALE