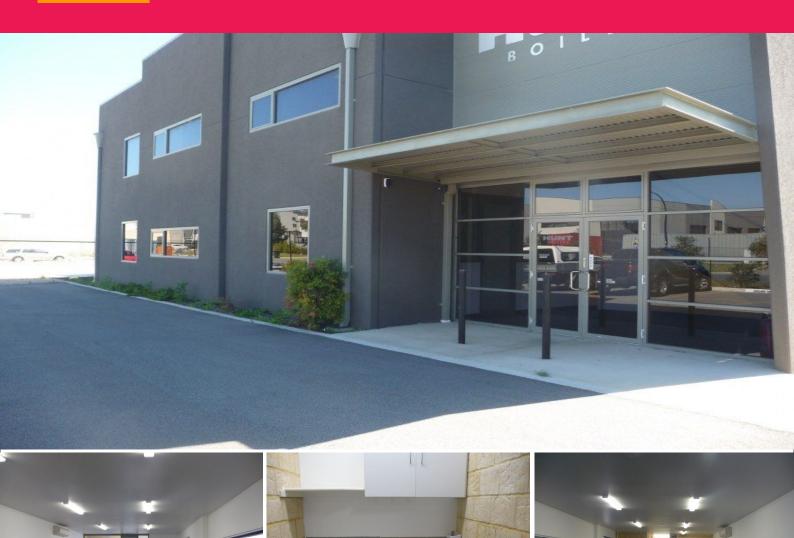

## 1/14 Baling Street, Cockburn Central WA 6164

## **Self Contained 75sqm approx Office**

Small 75sqm approx self contained office located at the front of a small complex within Cockburn Central. The unit is available now and ready for someone to move straight in.

The property boundaries provide great access to main roads, Gateways Shopping Centre and Cockburn train station.

- 75sqm approx
- Great access to North Lake Road, Beeliar Drive and Kwinana Freeway
- Air conditioned
- Available now